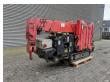

## **UNIC** URW 295 CDMER Diesel + Electric Technical Defect!

## **Beschrijving**

Schade: schadevrij

Unic URW 295 CDMER.

Year: 2008. Hours: 747. Weight: 2090 kg. CE Machine.

Max height under hook: 8.41 meter.

Max radius: 8.65 meter. 4 point hydr. outriggers. 2.9 tons hookblock. Diesel + Electric.

UC: 70%.

Technical defect!

Fuse springs out, problem in electrical system!

ID NR: 147.

The General Terms and Conditions of Heinhuis are applicable to all adverts, offers and quotations by Heinhuis, all agreements entered into by Heinhuis and the negotiations preceding them. By any form of response you accept the applicability of the General Terms and Conditions of Heinhuis and you declare that you have taken note of these General Terms and Conditions. Our prices are export netto prices.