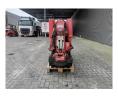

## **Beschrijving**

Schade: schadevrij

Unic URW 295 CDMER.

Year: 2008. Hours: 747. Weight: 2090 kg. CE Machine.

Max height under hook: 8.41 meter.

Max radius: 8.65 meter. 4 point hydr. outriggers. 2.9 tons hookblock. Diesel + Electric.

UC: 70%.

Technical defect!

Fuse springs out, problem in electrical system!

ID NR: 147.

The General Terms and Conditions of Heinhuis are applicable to all adverts, offers and quotations by Heinhuis, all agreements entered into by Heinhuis and the negotiations preceding them. By any form of response you accept the applicability of the General Terms and Conditions of Heinhuis and you declare that you have taken note of these General Terms and Conditions. Our prices are export netto prices.