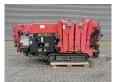

## **UNIC** URW 295 CDMER Diesel + Electric Technical Defect!

## **Beschrijving**

Schade: schadevrij

Unic URW 295 CDMER.

Year: 2008. Hours: 747. Weight: 2090 kg. CE Machine.

Max height under hook: 8.41 meter.

Max radius: 8.65 meter. 4 point hydr. outriggers. 2.9 tons hookblock. Diesel + Electric.

UC: 70%.

Technical defect!

Fuse springs out, problem in electrical system!

ID NR: 147.

The General Terms and Conditions of Heinhuis are applicable to all adverts, offers and quotations by Heinhuis, all agreements entered into by Heinhuis and the negotiations preceding them. By any form of response you accept the applicability of the General Terms and Conditions of Heinhuis and you declare that you have taken note of these General Terms and Conditions. Our prices are export netto prices.