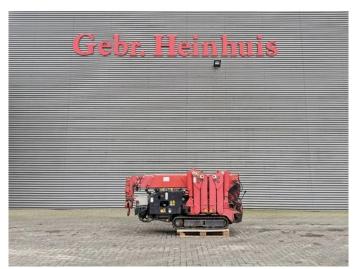

## **UNIC** URW 295 CDMER Diesel + Electric Technical Defect!

## **Beschrijving**

Schade: schadevrij

Unic URW 295 CDMER.

Year: 2008. Hours: 747. Weight: 2090 kg. CE Machine.

Max height under hook: 8.41 meter.

Max radius: 8.65 meter. 4 point hydr. outriggers. 2.9 tons hookblock. Diesel + Electric.

UC: 70%.

Technical defect!

Fuse springs out, problem in electrical system!

ID NR: 147.

The General Terms and Conditions of Heinhuis are applicable to all adverts, offers and quotations by Heinhuis, all agreements entered into by Heinhuis and the negotiations preceding them. By any form of response you accept the applicability of the General Terms and Conditions of Heinhuis and you declare that you have taken note of these General Terms and Conditions. Our prices are export netto prices.