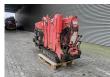

## **UNIC** URW 295 CDMER Diesel + Electric Technical Defect!

## **Beschrijving**

Schade: schadevrij

Unic URW 295 CDMER.

Year: 2008. Hours: 747. Weight: 2090 kg. CE Machine.

Max height under hook: 8.41 meter.

Max radius: 8.65 meter. 4 point hydr. outriggers. 2.9 tons hookblock. Diesel + Electric.

UC: 70%.

Technical defect!

Fuse springs out, problem in electrical system!

ID NR: 147.

The General Terms and Conditions of Heinhuis are applicable to all adverts, offers and quotations by Heinhuis, all agreements entered into by Heinhuis and the negotiations preceding them. By any form of response you accept the applicability of the General Terms and Conditions of Heinhuis and you declare that you have taken note of these General Terms and Conditions. Our prices are export netto prices.