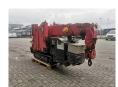

## **Beschrijving**

Schade: schadevrij

Unic URW 295 CDMER.

Year: 2008. Hours: 747. Weight: 2090 kg. CE Machine.

Max height under hook: 8.41 meter.

Max radius: 8.65 meter. 4 point hydr. outriggers. 2.9 tons hookblock. Diesel + Electric.

UC: 70%.

Technical defect!

Fuse springs out, problem in electrical system!

ID NR: 147.

The General Terms and Conditions of Heinhuis are applicable to all adverts, offers and quotations by Heinhuis, all agreements entered into by Heinhuis and the negotiations preceding them. By any form of response you accept the applicability of the General Terms and Conditions of Heinhuis and you declare that you have taken note of these General Terms and Conditions. Our prices are export netto prices.