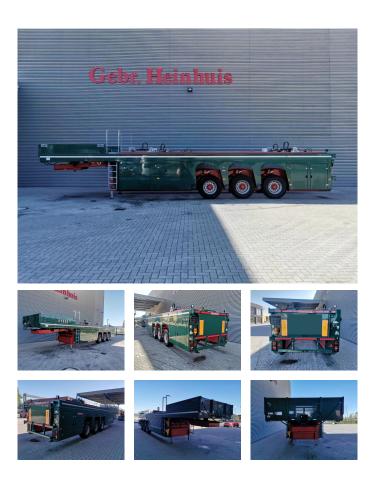

## Beschrijving

Schade: schadevrij

Langendorf SBL 27/35.

Year: 2012. 9 Tons BPW axles. Weight: 10.020 kg. Load capacity: 34980 kg. Max weight: 45.000 kg. Kingpin load: 18.000 kg. ABS. Hydraulic from trailer works on hydraulic from the truck. Airsuspension. Allu boards on neck. Dimmensions inside: L: 9500 mm. W: 1520 mm. H: 1650 mm. Total dimmensions trailer: L: 12.800 mm. W: 2550 mm. H: 2400 mm. Tyres: 385/65R22,5 90%.

Topcondition!

Like New!

ID NR: 604.

The General Terms and Conditions of Heinhuis are applicable to all adverts, offers and quotations by Heinhuis, all agreements entered into by Heinhuis and the negotiations preceding them. By any form of response you accept the applicability of the General Terms and Conditions of Heinhuis and you declare that you have taken note of these General Terms and Conditions. Our prices are export netto prices.