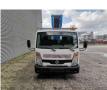

## Nissan TB 220.2 22 Meter Nissan Cabstar 35.12 German Car!

## Beschrijving

Schade: schadevrij

Nissan Cabstar 35.12.

Year: 2013. Milage: 58.002 km. Manual gearbox 5 gears. Max weight: 3500 kg. Axle load: 1: 1750 kg. 2: 2200 kg. 3 persons. Radio CD. Electrical operated windows. Wheelbase: 2900 mm. Tyres: 195/70R15 70%. Ruthmann TB 220.2. Year: 2013. Max capacity basket: 200 kg / 2 persons + 40 kg. Max lateral force: 400 N. Max wind speed: 12,5 m/s. Max permitted tilt: 5 degree. 4 point outriggers. Rotated basket. Electrical function in basket. Max working height: 22 meter. Max outreach: 14 meter.