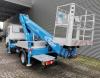

## Nissan TB 220.2 22 Meter Nissan Cabstar 35.12 German Car!

## Beschrijving

Schade: schadevrij

Nissan Cabstar 35.12.

Year: 2013. Milage: 58.002 km. Manual gearbox 5 gears. Max weight: 3500 kg. Axle load: 1: 1750 kg. 2: 2200 kg. 3 persons. Radio CD. Electrical operated windows. Wheelbase: 2900 mm. Tyres: 195/70R15 70%. Ruthmann TB 220.2. Year: 2013. Max capacity basket: 200 kg / 2 persons + 40 kg. Max lateral force: 400 N. Max wind speed: 12,5 m/s. Max permitted tilt: 5 degree. 4 point outriggers. Rotated basket. Electrical function in basket. Max working height: 22 meter. Max outreach: 14 meter.