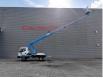

## Nissan TB 220.2 22 Meter Nissan Cabstar 35.12 German Car!

## Beschrijving

Schade: schadevrij

Nissan Cabstar 35.12.

Year: 2013. Milage: 58.002 km. Manual gearbox 5 gears. Max weight: 3500 kg. Axle load: 1: 1750 kg. 2: 2200 kg. 3 persons. Radio CD. Electrical operated windows. Wheelbase: 2900 mm. Tyres: 195/70R15 70%. Ruthmann TB 220.2. Year: 2013. Max capacity basket: 200 kg / 2 persons + 40 kg. Max lateral force: 400 N. Max wind speed: 12,5 m/s. Max permitted tilt: 5 degree. 4 point outriggers. Rotated basket. Electrical function in basket. Max working height: 22 meter. Max outreach: 14 meter.