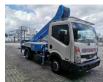

## Nissan TB 220.2 22 Meter Nissan Cabstar 35.12 German Car!

## Beschrijving

Schade: schadevrij

Nissan Cabstar 35.12.

Year: 2013. Milage: 58.002 km. Manual gearbox 5 gears. Max weight: 3500 kg. Axle load: 1: 1750 kg. 2: 2200 kg. 3 persons. Radio CD. Electrical operated windows. Wheelbase: 2900 mm. Tyres: 195/70R15 70%. Ruthmann TB 220.2. Year: 2013. Max capacity basket: 200 kg / 2 persons + 40 kg. Max lateral force: 400 N. Max wind speed: 12,5 m/s. Max permitted tilt: 5 degree. 4 point outriggers. Rotated basket. Electrical function in basket. Max working height: 22 meter. Max outreach: 14 meter.