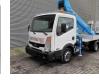

## Nissan TB 220.2 22 Meter Nissan Cabstar 35.12 German Car!

## Beschrijving

Schade: schadevrij

Nissan Cabstar 35.12.

Year: 2013. Milage: 58.002 km. Manual gearbox 5 gears. Max weight: 3500 kg. Axle load: 1: 1750 kg. 2: 2200 kg. 3 persons. Radio CD. Electrical operated windows. Wheelbase: 2900 mm. Tyres: 195/70R15 70%. Ruthmann TB 220.2. Year: 2013. Max capacity basket: 200 kg / 2 persons + 40 kg. Max lateral force: 400 N. Max wind speed: 12,5 m/s. Max permitted tilt: 5 degree. 4 point outriggers. Rotated basket. Electrical function in basket. Max working height: 22 meter. Max outreach: 14 meter.