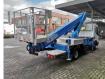

## Nissan TB 220.2 22 Meter Nissan Cabstar 35.12 German Car!

## Beschrijving

Schade: schadevrij

Nissan Cabstar 35.12.

Year: 2013. Milage: 58.002 km. Manual gearbox 5 gears. Max weight: 3500 kg. Axle load: 1: 1750 kg. 2: 2200 kg. 3 persons. Radio CD. Electrical operated windows. Wheelbase: 2900 mm. Tyres: 195/70R15 70%. Ruthmann TB 220.2. Year: 2013. Max capacity basket: 200 kg / 2 persons + 40 kg. Max lateral force: 400 N. Max wind speed: 12,5 m/s. Max permitted tilt: 5 degree. 4 point outriggers. Rotated basket. Electrical function in basket. Max working height: 22 meter. Max outreach: 14 meter.