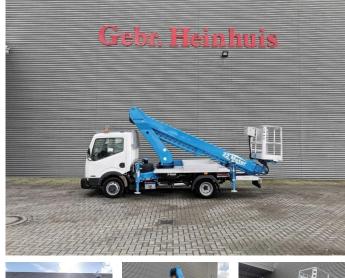

## Nissan TB 220.2 22 Meter Nissan Cabstar 35.12 German Car!

## Beschrijving

Schade: schadevrij

Nissan Cabstar 35.12.

Year: 2013. Milage: 58.002 km. Manual gearbox 5 gears. Max weight: 3500 kg. Axle load: 1: 1750 kg. 2: 2200 kg. 3 persons. Radio CD. Electrical operated windows. Wheelbase: 2900 mm. Tyres: 195/70R15 70%. Ruthmann TB 220.2. Year: 2013. Max capacity basket: 200 kg / 2 persons + 40 kg. Max lateral force: 400 N. Max wind speed: 12,5 m/s. Max permitted tilt: 5 degree. 4 point outriggers. Rotated basket. Electrical function in basket. Max working height: 22 meter. Max outreach: 14 meter.