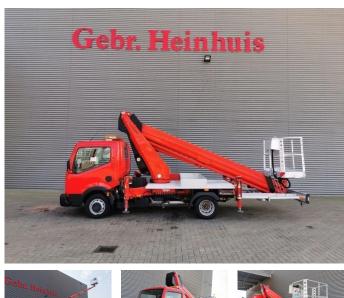

## Nissan 35.12 Ruthmann TB 270 27 Meter!

## Beschrijving

Schade: schadevrij

Nissan Cabstar 35.12.

Year: 2013. Milage: 40.369 km. Manual gearbox 5 gears. Weight: 3415 kg. Max weight: 3500 kg. Axle load: 1: 1750 kg. 2: 2200 kg. 3 Persons. Radio CD. Electrical operated windows. Wheelbase: 2850 mm. Tyres: 195/70R15 70%. Ruthmann TB 270. Year: 2013. Max capacity basket: 230 kg / 2 persons + 70 kg. Max lateral force: 400 N. Max wind speed: 12.5 m/s. Max permitted tilt: 5 degree. Rotated basket. Electrical function in basket. 4 point outriggers. Max working height: 27 meter. Max outreach: 14.8 meter.