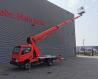

## Nissan 35.12 Ruthmann TB 270 27 Meter!

## Beschrijving

Schade: schadevrij

Nissan Cabstar 35.12.

Year: 2013. Milage: 40.369 km. Manual gearbox 5 gears. Weight: 3415 kg. Max weight: 3500 kg. Axle load: 1: 1750 kg. 2: 2200 kg. 3 Persons. Radio CD. Electrical operated windows. Wheelbase: 2850 mm. Tyres: 195/70R15 70%. Ruthmann TB 270. Year: 2013. Max capacity basket: 230 kg / 2 persons + 70 kg. Max lateral force: 400 N. Max wind speed: 12.5 m/s. Max permitted tilt: 5 degree. Rotated basket. Electrical function in basket. 4 point outriggers. Max working height: 27 meter. Max outreach: 14.8 meter.