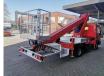

## Nissan 35.12 Ruthmann TB 270 27 Meter!

## Beschrijving

Schade: schadevrij

Nissan Cabstar 35.12.

Year: 2013. Milage: 40.369 km. Manual gearbox 5 gears. Weight: 3415 kg. Max weight: 3500 kg. Axle load: 1: 1750 kg. 2: 2200 kg. 3 Persons. Radio CD. Electrical operated windows. Wheelbase: 2850 mm. Tyres: 195/70R15 70%. Ruthmann TB 270. Year: 2013. Max capacity basket: 230 kg / 2 persons + 70 kg. Max lateral force: 400 N. Max wind speed: 12.5 m/s. Max permitted tilt: 5 degree. Rotated basket. Electrical function in basket. 4 point outriggers. Max working height: 27 meter. Max outreach: 14.8 meter.