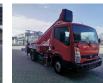

## Nissan 35.12 Ruthmann TB 270 27 Meter!

## Beschrijving

Schade: schadevrij

Nissan Cabstar 35.12.

Year: 2013. Milage: 40.369 km. Manual gearbox 5 gears. Weight: 3415 kg. Max weight: 3500 kg. Axle load: 1: 1750 kg. 2: 2200 kg. 3 Persons. Radio CD. Electrical operated windows. Wheelbase: 2850 mm. Tyres: 195/70R15 70%. Ruthmann TB 270. Year: 2013. Max capacity basket: 230 kg / 2 persons + 70 kg. Max lateral force: 400 N. Max wind speed: 12.5 m/s. Max permitted tilt: 5 degree. Rotated basket. Electrical function in basket. 4 point outriggers. Max working height: 27 meter. Max outreach: 14.8 meter.