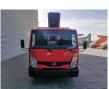

## Nissan 35.12 Ruthmann TB 270 27 Meter!

## Beschrijving

Schade: schadevrij

Nissan Cabstar 35.12.

Year: 2013. Milage: 40.369 km. Manual gearbox 5 gears. Weight: 3415 kg. Max weight: 3500 kg. Axle load: 1: 1750 kg. 2: 2200 kg. 3 Persons. Radio CD. Electrical operated windows. Wheelbase: 2850 mm. Tyres: 195/70R15 70%. Ruthmann TB 270. Year: 2013. Max capacity basket: 230 kg / 2 persons + 70 kg. Max lateral force: 400 N. Max wind speed: 12.5 m/s. Max permitted tilt: 5 degree. Rotated basket. Electrical function in basket. 4 point outriggers. Max working height: 27 meter. Max outreach: 14.8 meter.