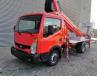

## Nissan 35.12 Ruthmann TB 270 27 Meter!

## Beschrijving

Schade: schadevrij

Nissan Cabstar 35.12.

Year: 2013. Milage: 40.369 km. Manual gearbox 5 gears. Weight: 3415 kg. Max weight: 3500 kg. Axle load: 1: 1750 kg. 2: 2200 kg. 3 Persons. Radio CD. Electrical operated windows. Wheelbase: 2850 mm. Tyres: 195/70R15 70%. Ruthmann TB 270. Year: 2013. Max capacity basket: 230 kg / 2 persons + 70 kg. Max lateral force: 400 N. Max wind speed: 12.5 m/s. Max permitted tilt: 5 degree. Rotated basket. Electrical function in basket. 4 point outriggers. Max working height: 27 meter. Max outreach: 14.8 meter.