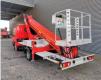

## Nissan 35.12 Ruthmann TB 270 27 Meter!

## Beschrijving

Schade: schadevrij

Nissan Cabstar 35.12.

Year: 2013. Milage: 40.369 km. Manual gearbox 5 gears. Weight: 3415 kg. Max weight: 3500 kg. Axle load: 1: 1750 kg. 2: 2200 kg. 3 Persons. Radio CD. Electrical operated windows. Wheelbase: 2850 mm. Tyres: 195/70R15 70%. Ruthmann TB 270. Year: 2013. Max capacity basket: 230 kg / 2 persons + 70 kg. Max lateral force: 400 N. Max wind speed: 12.5 m/s. Max permitted tilt: 5 degree. Rotated basket. Electrical function in basket. 4 point outriggers. Max working height: 27 meter. Max outreach: 14.8 meter.