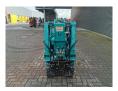

## Maeda MC 174 CRM Petrol!

## **Beschrijving**

Schade: schadevrij

Maeda MC 174 CRM.

Year: 2009. Hours: 610. Weight: 1290 kg. CE Machine. 5.5 KW. Petrol.

Max height under hook: 5.45 meter.

Max outreach: 5.17 meter. 1.7 tons hookblock. Max capacity: 1720 kg.