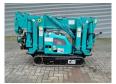

## Maeda MC 174 CRM Petrol!

## **Beschrijving**

Schade: schadevrij

Maeda MC 174 CRM.

Year: 2009. Hours: 610. Weight: 1290 kg. CE Machine. 5.5 KW. Petrol.

Max height under hook: 5.45 meter.

Max outreach: 5.17 meter. 1.7 tons hookblock. Max capacity: 1720 kg.