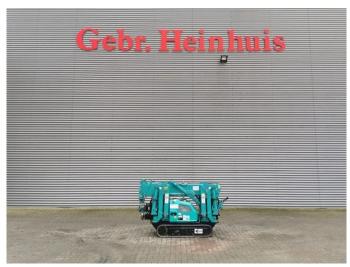

## Maeda MC 174 CRM Petrol!

## **Beschrijving**

Schade: schadevrij

Maeda MC 174 CRM.

Year: 2009. Hours: 610. Weight: 1290 kg. CE Machine. 5.5 KW. Petrol.

Max height under hook: 5.45 meter.

Max outreach: 5.17 meter. 1.7 tons hookblock. Max capacity: 1720 kg.