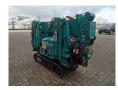

## Maeda MC 174 CRM Petrol!

## **Beschrijving**

Schade: schadevrij

Maeda MC 174 CRM.

Year: 2009. Hours: 610. Weight: 1290 kg. CE Machine. 5.5 KW. Petrol.

Max height under hook: 5.45 meter.

Max outreach: 5.17 meter. 1.7 tons hookblock. Max capacity: 1720 kg.