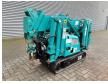

## Maeda MC 174 CRM Petrol!

## **Beschrijving**

Schade: schadevrij

Maeda MC 174 CRM.

Year: 2009. Hours: 610. Weight: 1290 kg. CE Machine. 5.5 KW. Petrol.

Max height under hook: 5.45 meter.

Max outreach: 5.17 meter. 1.7 tons hookblock. Max capacity: 1720 kg.