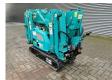

## Maeda MC 174 CRM Petrol!

## **Beschrijving**

Schade: schadevrij

Maeda MC 174 CRM.

Year: 2009. Hours: 610. Weight: 1290 kg. CE Machine. 5.5 KW. Petrol.

Max height under hook: 5.45 meter.

Max outreach: 5.17 meter. 1.7 tons hookblock. Max capacity: 1720 kg.