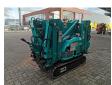

## Maeda MC 174 CRM Petrol!

## **Beschrijving**

Schade: schadevrij

Maeda MC 174 CRM.

Year: 2009. Hours: 610. Weight: 1290 kg. CE Machine. 5.5 KW. Petrol.

Max height under hook: 5.45 meter.

Max outreach: 5.17 meter. 1.7 tons hookblock. Max capacity: 1720 kg.