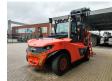

## Linde H140 D/1200 - Steinweg Steinstapelgreifer - 2 pieces!

## **Beschrijving**

Schade: schadevrij

Linde H 140 D/1200.

Year: 2017. Hours: 10.521. Weight: 24.330 kg. CE Machine.

Max lifting capacity: 14.000 kg.

Airconditioning. Joystick. Seatheating.

Max lifting height: 5500 mm. Min Own height: 4500 mm.

Diesel. Duplex.

Central greasing system.

20 KMH.

Tyres: 12.00-20.

Steinweg HG1T6000 steinstapel greifer 6000 kg capacity!

German Forklift!

2 Pieces!

ID NR: 115.