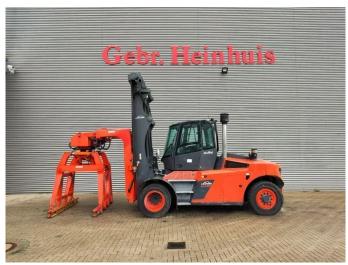

## Linde H140 D/1200 - Steinweg Steinstapelgreifer - 2 pieces!

## **Beschrijving**

Schade: schadevrij

Linde H 140 D/1200.

Year: 2017. Hours: 10.521. Weight: 24.330 kg. CE Machine.

Max lifting capacity: 14.000 kg.

Airconditioning. Joystick. Seatheating.

Max lifting height: 5500 mm. Min Own height: 4500 mm.

Diesel. Duplex.

Central greasing system.

20 KMH.

Tyres: 12.00-20.

Steinweg HG1T6000 steinstapel greifer 6000 kg capacity!

German Forklift!

2 Pieces!

ID NR: 115.