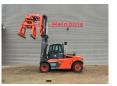

## Linde H140 D/1200 - Steinweg Steinstapelgreifer - 2 pieces!

## **Beschrijving**

Schade: schadevrij

Linde H 140 D/1200.

Year: 2017. Hours: 10.521. Weight: 24.330 kg. CE Machine.

Max lifting capacity: 14.000 kg.

Airconditioning. Joystick. Seatheating.

Max lifting height: 5500 mm. Min Own height: 4500 mm.

Diesel. Duplex.

Central greasing system.

20 KMH.

Tyres: 12.00-20.

Steinweg HG1T6000 steinstapel greifer 6000 kg capacity!

German Forklift!

2 Pieces!

ID NR: 115.