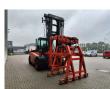

## Linde H140 D/1200 - Steinweg Steinstapelgreifer - 2 pieces!

## **Beschrijving**

Schade: schadevrij

Linde H 140 D/1200.

Year: 2017. Hours: 10.521. Weight: 24.330 kg. CE Machine.

Max lifting capacity: 14.000 kg.

Airconditioning. Joystick. Seatheating.

Max lifting height: 5500 mm. Min Own height: 4500 mm.

Diesel. Duplex.

Central greasing system.

20 KMH.

Tyres: 12.00-20.

Steinweg HG1T6000 steinstapel greifer 6000 kg capacity!

German Forklift!

2 Pieces!

ID NR: 115.