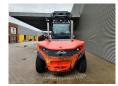

## Linde H140 D/1200 - Steinweg Steinstapelgreifer - 2 pieces!

## **Beschrijving**

Schade: schadevrij

Linde H 140 D/1200.

Year: 2017. Hours: 10.521. Weight: 24.330 kg. CE Machine.

Max lifting capacity: 14.000 kg.

Airconditioning. Joystick. Seatheating.

Max lifting height: 5500 mm. Min Own height: 4500 mm.

Diesel. Duplex.

Central greasing system.

20 KMH.

Tyres: 12.00-20.

Steinweg HG1T6000 steinstapel greifer 6000 kg capacity!

German Forklift!

2 Pieces!

ID NR: 115.