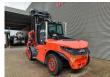

## Linde H140 D/1200 - Steinweg Steinstapelgreifer - 2 pieces!

## **Beschrijving**

Schade: schadevrij

Linde H 140 D/1200.

Year: 2017. Hours: 10.521. Weight: 24.330 kg. CE Machine.

Max lifting capacity: 14.000 kg.

Airconditioning. Joystick. Seatheating.

Max lifting height: 5500 mm. Min Own height: 4500 mm.

Diesel. Duplex.

Central greasing system.

20 KMH.

Tyres: 12.00-20.

Steinweg HG1T6000 steinstapel greifer 6000 kg capacity!

German Forklift!

2 Pieces!

ID NR: 115.