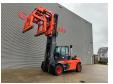

## Linde H140 D/1200 - Steinweg Steinstapelgreifer - 2 pieces!

## **Beschrijving**

Schade: schadevrij

Linde H 140 D/1200.

Year: 2017. Hours: 10.521. Weight: 24.330 kg. CE Machine.

Max lifting capacity: 14.000 kg.

Airconditioning. Joystick. Seatheating.

Max lifting height: 5500 mm. Min Own height: 4500 mm.

Diesel. Duplex.

Central greasing system.

20 KMH.

Tyres: 12.00-20.

Steinweg HG1T6000 steinstapel greifer 6000 kg capacity!

German Forklift!

2 Pieces!

ID NR: 115.