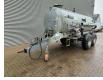

## BSA PTW 7TB Pumptankwagen!

## Beschrijving

Schade: schadevrij

BSA PTW 7TB.

Year: 1992. Max weight: 10.000 kg. Axle load: 9500 kg. Works on Hydraulic from tractor and Hatz Silent 1B50 diesel engine. Airbraked. Tyres: 16/70-20 30%.

German machine!

ID NR: 244.

The General Terms and Conditions of Heinhuis are applicable to all adverts, offers and quotations by Heinhuis, all agreements entered into by Heinhuis and the negotiations preceding them. By any form of response you accept the applicability of the General Terms and Conditions of Heinhuis and you declare that you have taken note of these General Terms and Conditions. Our prices are export netto prices.