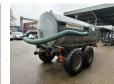

## BSA PTW 7TB Pumptankwagen!

## Beschrijving

Schade: schadevrij

BSA PTW 7TB.

Year: 1992. Max weight: 10.000 kg. Axle load: 9500 kg. Works on Hydraulic from tractor and Hatz Silent 1B50 diesel engine. Airbraked. Tyres: 16/70-20 30%.

German machine!