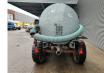

## BSA PTW 7TB Pumptankwagen!

## Beschrijving

Schade: schadevrij

BSA PTW 7TB.

Year: 1992. Max weight: 10.000 kg. Axle load: 9500 kg. Works on Hydraulic from tractor and Hatz Silent 1B50 diesel engine. Airbraked. Tyres: 16/70-20 30%.

German machine!