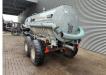

## BSA PTW 7TB Pumptankwagen!

## Beschrijving

Schade: schadevrij

BSA PTW 7TB.

Year: 1992. Max weight: 10.000 kg. Axle load: 9500 kg. Works on Hydraulic from tractor and Hatz Silent 1B50 diesel engine. Airbraked. Tyres: 16/70-20 30%.

German machine!

ID NR: 244.

The General Terms and Conditions of Heinhuis are applicable to all adverts, offers and quotations by Heinhuis, all agreements entered into by Heinhuis and the negotiations preceding them. By any form of response you accept the applicability of the General Terms and Conditions of Heinhuis and you declare that you have taken note of these General Terms and Conditions. Our prices are export netto prices.