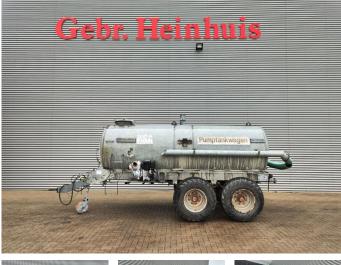

## BSA PTW 7TB Pumptankwagen!

## Beschrijving

Schade: schadevrij

BSA PTW 7TB.

Year: 1992. Max weight: 10.000 kg. Axle load: 9500 kg. Works on Hydraulic from tractor and Hatz Silent 1B50 diesel engine. Airbraked. Tyres: 16/70-20 30%.

German machine!

ID NR: 244.

The General Terms and Conditions of Heinhuis are applicable to all adverts, offers and quotations by Heinhuis, all agreements entered into by Heinhuis and the negotiations preceding them. By any form of response you accept the applicability of the General Terms and Conditions of Heinhuis and you declare that you have taken note of these General Terms and Conditions. Our prices are export netto prices.