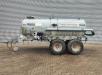

## BSA PTW 7TB Pumptankwagen!

## Beschrijving

Schade: schadevrij

BSA PTW 7TB.

Year: 1992. Max weight: 10.000 kg. Axle load: 9500 kg. Works on Hydraulic from tractor and Hatz Silent 1B50 diesel engine. Airbraked. Tyres: 16/70-20 30%.

German machine!

ID NR: 244.

The General Terms and Conditions of Heinhuis are applicable to all adverts, offers and quotations by Heinhuis, all agreements entered into by Heinhuis and the negotiations preceding them. By any form of response you accept the applicability of the General Terms and Conditions of Heinhuis and you declare that you have taken note of these General Terms and Conditions. Our prices are export netto prices.