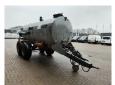

## BSA PTW 7TB Pumptankwagen!

## Beschrijving

Schade: schadevrij

BSA PTW 7TB.

Year: 1992. Max weight: 10.000 kg. Axle load: 9500 kg. Works on Hydraulic from tractor and Hatz Silent 1B50 diesel engine. Airbraked. Tyres: 16/70-20 30%.

German machine!