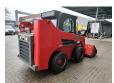

## Gehl R260

## **Beschrijving**

Schade: schadevrij

Gehl R260.

Year: 2016. Hours: 4326. Weight: 3717 kg. CE machine.

3th and 4th hydr. functions.

1 Bucket.

Mech. quick hitch. 72 HP / 54 KW. capacity: 1179 kg. 2-Speed.

Stage 3B.
Tyres: 8.25-15.