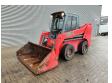

## Gehl R260

## **Beschrijving**

Schade: schadevrij

Gehl R260.

Year: 2016. Hours: 4326. Weight: 3717 kg. CE machine.

3th and 4th hydr. functions.

1 Bucket.

Mech. quick hitch. 72 HP / 54 KW. capacity: 1179 kg. 2-Speed.

Stage 3B.
Tyres: 8.25-15.