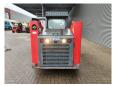

## Gehl R260

## **Beschrijving**

Schade: schadevrij

Gehl R260.

Year: 2016. Hours: 4326. Weight: 3717 kg. CE machine.

3th and 4th hydr. functions.

1 Bucket.

Mech. quick hitch. 72 HP / 54 KW. capacity: 1179 kg. 2-Speed.

Stage 3B.
Tyres: 8.25-15.