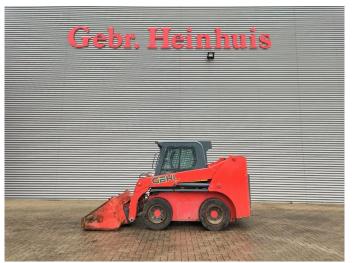

## Gehl R260

## **Beschrijving**

Schade: schadevrij

Gehl R260.

Year: 2016. Hours: 4326. Weight: 3717 kg. CE machine.

3th and 4th hydr. functions.

1 Bucket.

Mech. quick hitch. 72 HP / 54 KW. capacity: 1179 kg. 2-Speed.

Stage 3B.
Tyres: 8.25-15.