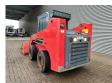

## Gehl R260

## **Beschrijving**

Schade: schadevrij

Gehl R260.

Year: 2016. Hours: 4326. Weight: 3717 kg. CE machine.

3th and 4th hydr. functions.

1 Bucket.

Mech. quick hitch. 72 HP / 54 KW. capacity: 1179 kg. 2-Speed.

Stage 3B.
Tyres: 8.25-15.