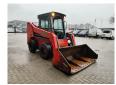

## Gehl R260

## **Beschrijving**

Schade: schadevrij

Gehl R260.

Year: 2016. Hours: 4326. Weight: 3717 kg. CE machine.

3th and 4th hydr. functions.

1 Bucket.

Mech. quick hitch. 72 HP / 54 KW. capacity: 1179 kg. 2-Speed.

Stage 3B.
Tyres: 8.25-15.