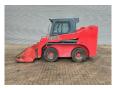

## Gehl R260

## **Beschrijving**

Schade: schadevrij

Gehl R260.

Year: 2016. Hours: 4326. Weight: 3717 kg. CE machine.

3th and 4th hydr. functions.

1 Bucket.

Mech. quick hitch. 72 HP / 54 KW. capacity: 1179 kg. 2-Speed.

Stage 3B.
Tyres: 8.25-15.