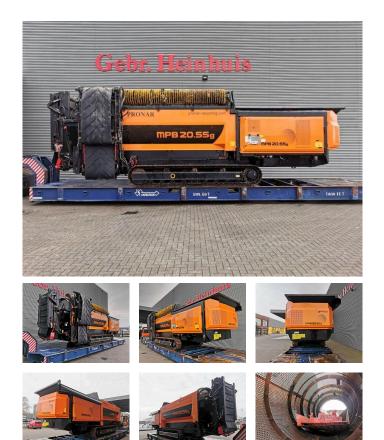

## Pronar MPB 20.55 G 25x25 MM!

### Beschrijving

Schade: schadevrij

Pronar MPB 20.55 G.

Year: 2019. Hours: 4140. Weight: 18.500 kg. CE Machine. Central greasing system. Pads: 400 mm. 25x25 mm. 2 way sidebelt. 2 way convenyor. Remote Control on cable. UC: 80%.

Topcondition!

ID NR: 311.

The General Terms and Conditions of Heinhuis are applicable to all adverts, offers and quotations by Heinhuis, all agreements entered into by Heinhuis and the negotiations preceding them. By any form of response you accept the applicability of the General Terms and Conditions of Heinhuis and you declare that you have taken note of these General Terms and Conditions. Our prices are export netto prices.