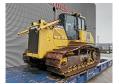

## Komatsu D65 WX-16 - Complete Overhauled in 2021!

## **Beschrijving**

Schade: schadevrij

Komatsu D65 WX-16.

Year: 2010. Hours: 18.500. Weight: 20.365 kg. CE Machine. 164 KW. Airconditioning. Ripperventil. Pads: 760 mm. Pullbar.

Width 4 way blade: 3570 mm.

Ecot 3. UC: 70%.

Blade is demontated because width for transport! Complete overhauled in 2021! German Machine!

ID NR: 70.

The General Terms and Conditions of Heinhuis are applicable to all adverts, offers and quotations by Heinhuis, all agreements entered into by Heinhuis and the negotiations preceding them. By any form of response you accept the applicability of the General Terms and Conditions of Heinhuis and you declare that you have taken note of these General Terms and Conditions. Our prices are export netto prices.