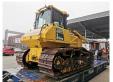

## Komatsu D65 WX-16 - Complete Overhauled in 2021!

## **Beschrijving**

Schade: schadevrij

Komatsu D65 WX-16.

Year: 2010. Hours: 18.500. Weight: 20.365 kg. CE Machine. 164 KW. Airconditioning. Ripperventil. Pads: 760 mm. Pullbar.

Width 4 way blade: 3570 mm.

Ecot 3. UC: 70%.

Blade is demontated because width for transport! Complete overhauled in 2021! German Machine!

ID NR: 70.

The General Terms and Conditions of Heinhuis are applicable to all adverts, offers and quotations by Heinhuis, all agreements entered into by Heinhuis and the negotiations preceding them. By any form of response you accept the applicability of the General Terms and Conditions of Heinhuis and you declare that you have taken note of these General Terms and Conditions. Our prices are export netto prices.