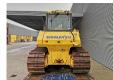

## Komatsu D65 WX-16 - Complete Overhauled in 2021!

## **Beschrijving**

Schade: schadevrij

Komatsu D65 WX-16.

Year: 2010. Hours: 18.500. Weight: 20.365 kg. CE Machine. 164 KW. Airconditioning. Ripperventil. Pads: 760 mm. Pullbar.

Width 4 way blade: 3570 mm.

Ecot 3. UC: 70%.

Blade is demontated because width for transport! Complete overhauled in 2021! German Machine!

ID NR: 70.

The General Terms and Conditions of Heinhuis are applicable to all adverts, offers and quotations by Heinhuis, all agreements entered into by Heinhuis and the negotiations preceding them. By any form of response you accept the applicability of the General Terms and Conditions of Heinhuis and you declare that you have taken note of these General Terms and Conditions. Our prices are export netto prices.