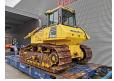

## Komatsu D65 WX-16 - Complete Overhauled in 2021!

## **Beschrijving**

Schade: schadevrij

Komatsu D65 WX-16.

Year: 2010. Hours: 18.500. Weight: 20.365 kg. CE Machine. 164 KW. Airconditioning. Ripperventil. Pads: 760 mm. Pullbar.

Width 4 way blade: 3570 mm.

Ecot 3. UC: 70%.

Blade is demontated because width for transport! Complete overhauled in 2021! German Machine!

ID NR: 70.

The General Terms and Conditions of Heinhuis are applicable to all adverts, offers and quotations by Heinhuis, all agreements entered into by Heinhuis and the negotiations preceding them. By any form of response you accept the applicability of the General Terms and Conditions of Heinhuis and you declare that you have taken note of these General Terms and Conditions. Our prices are export netto prices.