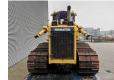

## Komatsu D65 WX-16 - Complete Overhauled in 2021!

## **Beschrijving**

Schade: schadevrij

Komatsu D65 WX-16.

Year: 2010. Hours: 18.500. Weight: 20.365 kg. CE Machine. 164 KW. Airconditioning. Ripperventil. Pads: 760 mm. Pullbar.

Width 4 way blade: 3570 mm.

Ecot 3. UC: 70%.

Blade is demontated because width for transport! Complete overhauled in 2021! German Machine!

ID NR: 70.

The General Terms and Conditions of Heinhuis are applicable to all adverts, offers and quotations by Heinhuis, all agreements entered into by Heinhuis and the negotiations preceding them. By any form of response you accept the applicability of the General Terms and Conditions of Heinhuis and you declare that you have taken note of these General Terms and Conditions. Our prices are export netto prices.