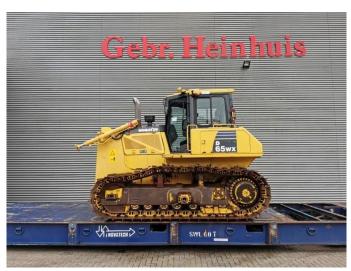

## Komatsu D65 WX-16 - Complete Overhauled in 2021!

## **Beschrijving**

Schade: schadevrij

Komatsu D65 WX-16.

Year: 2010. Hours: 18.500. Weight: 20.365 kg. CE Machine. 164 KW. Airconditioning. Ripperventil. Pads: 760 mm. Pullbar.

Width 4 way blade: 3570 mm.

Ecot 3. UC: 70%.

Blade is demontated because width for transport! Complete overhauled in 2021! German Machine!

ID NR: 70.

The General Terms and Conditions of Heinhuis are applicable to all adverts, offers and quotations by Heinhuis, all agreements entered into by Heinhuis and the negotiations preceding them. By any form of response you accept the applicability of the General Terms and Conditions of Heinhuis and you declare that you have taken note of these General Terms and Conditions. Our prices are export netto prices.