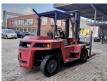

## Caterpillar DP 60 - 4770 Hours - German Machine!

## Beschrijving

Schade: schadevrij

Caterpillar DP 60.

Year: 2003. Hours: 4771 Original!! Weight: 9540 kg. CE Machine. Max lift capacity: 6000 kg. Max lifting height: 3500 mm. Min own height: 2800 mm. Side Shift. Duplex. Open cabin. Dimmensions forks: L: 1840 mm. W: 150 mm. Thickness forks: 60 mm. Tyres: 8.25-15 Solid.