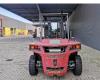

## Caterpillar DP 60 - 4770 Hours - German Machine!

## Beschrijving

Schade: schadevrij

Caterpillar DP 60.

Year: 2003. Hours: 4771 Original!! Weight: 9540 kg. CE Machine. Max lift capacity: 6000 kg. Max lifting height: 3500 mm. Min own height: 2800 mm. Side Shift. Duplex. Open cabin. Dimmensions forks: L: 1840 mm. W: 150 mm. Thickness forks: 60 mm. Tyres: 8.25-15 Solid.