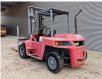

## Caterpillar DP 60 - 4770 Hours - German Machine!

## Beschrijving

Schade: schadevrij

Caterpillar DP 60.

Year: 2003. Hours: 4771 Original!! Weight: 9540 kg. CE Machine. Max lift capacity: 6000 kg. Max lifting height: 3500 mm. Min own height: 2800 mm. Side Shift. Duplex. Open cabin. Dimmensions forks: L: 1840 mm. W: 150 mm. Thickness forks: 60 mm. Tyres: 8.25-15 Solid.