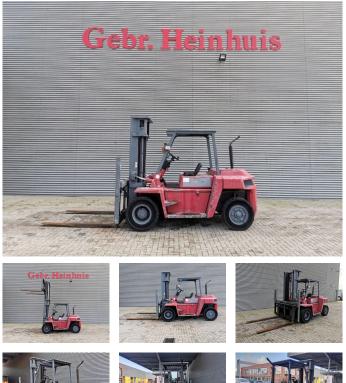

## Caterpillar DP 60 - 4770 Hours - German Machine!

## Beschrijving

Schade: schadevrij

Caterpillar DP 60.

Year: 2003. Hours: 4771 Original!! Weight: 9540 kg. CE Machine. Max lift capacity: 6000 kg. Max lifting height: 3500 mm. Min own height: 2800 mm. Side Shift. Duplex. Open cabin. Dimmensions forks: L: 1840 mm. W: 150 mm. Thickness forks: 60 mm. Tyres: 8.25-15 Solid.