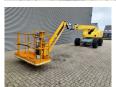

## **Haulotte** H23TPX

## **Beschrijving**

Schade: schadevrij

Haulotte H23TPX.

Year: 2008. Hours: 4097. Weight: 13.110 kg. CE Machine. 32.1 KW.

Max capacity basket: 230 kg / 2 persons + 70 kg.

Max lateral force: 400 N.
Max wind speed: 12,5 m/s.
Max permitted tilt: 5 degree / 40%.
Hatz 3L41C diesel engine.

Rotated basket.

Max working height: 23 meter. Tyres: 385/65R22,5 80%.

ID NR: 247.

The General Terms and Conditions of Heinhuis are applicable to all adverts, offers and quotations by Heinhuis, all agreements entered into by Heinhuis and the negotiations preceding them. By any form of response you accept the applicability of the General Terms and Conditions of Heinhuis and you declare that you have taken note of these General Terms and Conditions. Our prices are export netto prices.