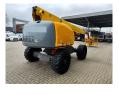

## **Haulotte** H23TPX

## **Beschrijving**

Schade: schadevrij

Haulotte H23TPX.

Year: 2008. Hours: 4097. Weight: 13.110 kg. CE Machine. 32.1 KW.

Max capacity basket: 230 kg / 2 persons + 70 kg.

Max lateral force: 400 N.
Max wind speed: 12,5 m/s.
Max permitted tilt: 5 degree / 40%.
Hatz 3L41C diesel engine.

Rotated basket.

Max working height: 23 meter. Tyres: 385/65R22,5 80%.

ID NR: 247.

The General Terms and Conditions of Heinhuis are applicable to all adverts, offers and quotations by Heinhuis, all agreements entered into by Heinhuis and the negotiations preceding them. By any form of response you accept the applicability of the General Terms and Conditions of Heinhuis and you declare that you have taken note of these General Terms and Conditions. Our prices are export netto prices.