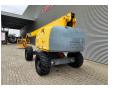

## **Haulotte** H23TPX

## **Beschrijving**

Schade: schadevrij

Haulotte H23TPX.

Year: 2008. Hours: 4097. Weight: 13.110 kg. CE Machine. 32.1 KW.

Max capacity basket: 230 kg / 2 persons + 70 kg.

Max lateral force: 400 N.
Max wind speed: 12,5 m/s.
Max permitted tilt: 5 degree / 40%.
Hatz 3L41C diesel engine.

Rotated basket.

Max working height: 23 meter. Tyres: 385/65R22,5 80%.

ID NR: 247.

The General Terms and Conditions of Heinhuis are applicable to all adverts, offers and quotations by Heinhuis, all agreements entered into by Heinhuis and the negotiations preceding them. By any form of response you accept the applicability of the General Terms and Conditions of Heinhuis and you declare that you have taken note of these General Terms and Conditions. Our prices are export netto prices.