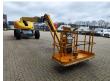

## **Haulotte** H23TPX

## **Beschrijving**

Schade: schadevrij

Haulotte H23TPX.

Year: 2008. Hours: 4097. Weight: 13.110 kg. CE Machine. 32.1 KW.

Max capacity basket: 230 kg / 2 persons + 70 kg.

Max lateral force: 400 N.
Max wind speed: 12,5 m/s.
Max permitted tilt: 5 degree / 40%.
Hatz 3L41C diesel engine.

Rotated basket.

Max working height: 23 meter. Tyres: 385/65R22,5 80%.

ID NR: 247.

The General Terms and Conditions of Heinhuis are applicable to all adverts, offers and quotations by Heinhuis, all agreements entered into by Heinhuis and the negotiations preceding them. By any form of response you accept the applicability of the General Terms and Conditions of Heinhuis and you declare that you have taken note of these General Terms and Conditions. Our prices are export netto prices.