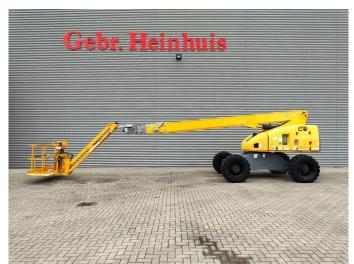

## **Haulotte** H23TPX

## **Beschrijving**

Schade: schadevrij

Haulotte H23TPX.

Year: 2008. Hours: 4097. Weight: 13.110 kg. CE Machine. 32.1 KW.

Max capacity basket: 230 kg / 2 persons + 70 kg.

Max lateral force: 400 N.
Max wind speed: 12,5 m/s.
Max permitted tilt: 5 degree / 40%.
Hatz 3L41C diesel engine.

Rotated basket.

Max working height: 23 meter. Tyres: 385/65R22,5 80%.

ID NR: 247.

The General Terms and Conditions of Heinhuis are applicable to all adverts, offers and quotations by Heinhuis, all agreements entered into by Heinhuis and the negotiations preceding them. By any form of response you accept the applicability of the General Terms and Conditions of Heinhuis and you declare that you have taken note of these General Terms and Conditions. Our prices are export netto prices.