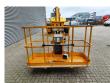

## **Haulotte** H23TPX

## **Beschrijving**

Schade: schadevrij

Haulotte H23TPX.

Year: 2008. Hours: 4097. Weight: 13.110 kg. CE Machine. 32.1 KW.

Max capacity basket: 230 kg / 2 persons + 70 kg.

Max lateral force: 400 N.
Max wind speed: 12,5 m/s.
Max permitted tilt: 5 degree / 40%.
Hatz 3L41C diesel engine.

Rotated basket.

Max working height: 23 meter. Tyres: 385/65R22,5 80%.

ID NR: 247.

The General Terms and Conditions of Heinhuis are applicable to all adverts, offers and quotations by Heinhuis, all agreements entered into by Heinhuis and the negotiations preceding them. By any form of response you accept the applicability of the General Terms and Conditions of Heinhuis and you declare that you have taken note of these General Terms and Conditions. Our prices are export netto prices.