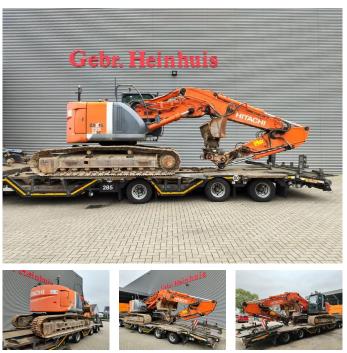

## Hitachi ZX 225 USLC-3 Verstellausleger Schild German machine!

## Beschrijving

Schade: schadevrij

Hitachi ZX 225 USLC-3.

Year: 2011. Hours: 14.143. Weight: 26.500 kg. CE machine. 122 KW. Mech. quick hitch. 3th, 4th and 5th hydr. functions. Blade / Schild. Pads: 600 mm. UC: 70%. Sprockets: 70%. Verstellausleger. Airconditioning. 1 Hydr. bucket.