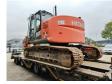

## Hitachi ZX 225 USLC-3 Verstellausleger Schild German machine!

## Beschrijving

Schade: schadevrij

Hitachi ZX 225 USLC-3.

Year: 2011. Hours: 14.143. Weight: 26.500 kg. CE machine. 122 KW. Mech. quick hitch. 3th, 4th and 5th hydr. functions. Blade / Schild. Pads: 600 mm. UC: 70%. Sprockets: 70%. Verstellausleger. Airconditioning. 1 Hydr. bucket.