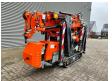

## Jekko SPX 424 CDH Jip 800.2H1MX Jip 800 GX Diesel + Electric!

## **Beschrijving**

Schade: schadevrij

Jekko SPX 424 CDH.

Year: 2022. Hours: 407. Weight: 2300 kg. CE Machine.

Jip 800.2H1MX (weight: 170 kg). Jip 800GX (weight: 20 kg). PP 220 2DX (weight: 40 kg).

4 point outriggers. Diesel + Electric.

Crane: 4 x hydr. extand.

Jip: 2 x hydr. extand 1 x mech. extand.

Radio Remote Control.

UC: 80%.

ID NR: 179.

The General Terms and Conditions of Heinhuis are applicable to all adverts, offers and quotations by Heinhuis, all agreements entered into by Heinhuis and the negotiations preceding them. By any form of response you accept the applicability of the General Terms and Conditions of Heinhuis and you declare that you have taken note of these General Terms and Conditions. Our prices are export netto prices.