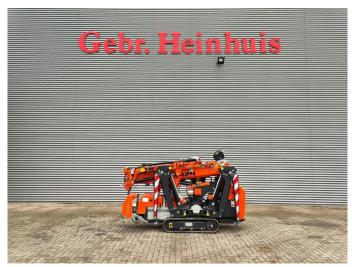

## Jekko SPX 424 CDH Jip 800.2H1MX Jip 800 GX Diesel + Electric!

## **Beschrijving**

Schade: schadevrij

Jekko SPX 424 CDH.

Year: 2022. Hours: 407. Weight: 2300 kg. CE Machine.

Jip 800.2H1MX (weight: 170 kg). Jip 800GX (weight: 20 kg). PP 220 2DX (weight: 40 kg).

4 point outriggers. Diesel + Electric.

Crane: 4 x hydr. extand.

Jip: 2 x hydr. extand 1 x mech. extand.

Radio Remote Control.

UC: 80%.

ID NR: 179.

The General Terms and Conditions of Heinhuis are applicable to all adverts, offers and quotations by Heinhuis, all agreements entered into by Heinhuis and the negotiations preceding them. By any form of response you accept the applicability of the General Terms and Conditions of Heinhuis and you declare that you have taken note of these General Terms and Conditions. Our prices are export netto prices.