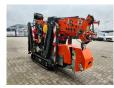

## Jekko SPX 424 CDH Jip 800.2H1MX Jip 800 GX Diesel + Electric!

## **Beschrijving**

Schade: schadevrij

Jekko SPX 424 CDH.

Year: 2022. Hours: 407. Weight: 2300 kg. CE Machine.

Jip 800.2H1MX (weight: 170 kg). Jip 800GX (weight: 20 kg). PP 220 2DX (weight: 40 kg).

4 point outriggers. Diesel + Electric.

Crane: 4 x hydr. extand.

Jip: 2 x hydr. extand 1 x mech. extand.

Radio Remote Control.

UC: 80%.

ID NR: 179.

The General Terms and Conditions of Heinhuis are applicable to all adverts, offers and quotations by Heinhuis, all agreements entered into by Heinhuis and the negotiations preceding them. By any form of response you accept the applicability of the General Terms and Conditions of Heinhuis and you declare that you have taken note of these General Terms and Conditions. Our prices are export netto prices.