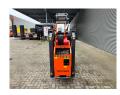

## Jekko SPX 424 CDH Jip 800.2H1MX Jip 800 GX Diesel + Electric!

## **Beschrijving**

Schade: schadevrij

Jekko SPX 424 CDH.

Year: 2022. Hours: 407. Weight: 2300 kg. CE Machine.

Jip 800.2H1MX (weight: 170 kg). Jip 800GX (weight: 20 kg). PP 220 2DX (weight: 40 kg).

4 point outriggers. Diesel + Electric.

Crane: 4 x hydr. extand.

Jip: 2 x hydr. extand 1 x mech. extand.

Radio Remote Control.

UC: 80%.

ID NR: 179.

The General Terms and Conditions of Heinhuis are applicable to all adverts, offers and quotations by Heinhuis, all agreements entered into by Heinhuis and the negotiations preceding them. By any form of response you accept the applicability of the General Terms and Conditions of Heinhuis and you declare that you have taken note of these General Terms and Conditions. Our prices are export netto prices.