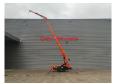

## Jekko SPX 424 CDH Jip 800.2H1MX Jip 800 GX Diesel + Electric!

## **Beschrijving**

Schade: schadevrij

Jekko SPX 424 CDH.

Year: 2022. Hours: 407. Weight: 2300 kg. CE Machine.

Jip 800.2H1MX (weight: 170 kg). Jip 800GX (weight: 20 kg). PP 220 2DX (weight: 40 kg).

4 point outriggers. Diesel + Electric.

Crane: 4 x hydr. extand.

Jip: 2 x hydr. extand 1 x mech. extand.

Radio Remote Control.

UC: 80%.

ID NR: 179.

The General Terms and Conditions of Heinhuis are applicable to all adverts, offers and quotations by Heinhuis, all agreements entered into by Heinhuis and the negotiations preceding them. By any form of response you accept the applicability of the General Terms and Conditions of Heinhuis and you declare that you have taken note of these General Terms and Conditions. Our prices are export netto prices.