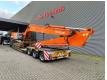

## Hitachi ZX 280 LCN-3H18 18 Meter Long Reach!

## **Beschrijving**

Schade: schadevrij

Hitachi ZX 280 LCN-3H18.

Year: 2009.
Hours: 13.034.
Weight: 28.500 kg.
CE Machine.
136 KW.
Pads: 600 mm.
UC: 80%.
Sprockets: 50%.
Airconditioning.
Quick Hitch.
1 hydr. bucket.

3th and 4th hydr. function.

Seat heating. Boom: 10.400 mm. Stick: 7250 mm. Max range: 18 meter.

German Machine!

ID NR: 150.

The General Terms and Conditions of Heinhuis are applicable to all adverts, offers and quotations by Heinhuis, all agreements entered into by Heinhuis and the negotiations preceding them. By any form of response you accept the applicability of the General Terms and Conditions of Heinhuis and you declare that you have taken note of these General Terms and Conditions. Our prices are export netto prices.