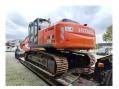

## Hitachi ZX 280 LCN-3H18 18 Meter Long Reach!

## **Beschrijving**

Schade: schadevrij

Hitachi ZX 280 LCN-3H18.

Year: 2009.
Hours: 13.034.
Weight: 28.500 kg.
CE Machine.
136 KW.
Pads: 600 mm.
UC: 80%.
Sprockets: 50%.
Airconditioning.
Quick Hitch.
1 hydr. bucket.

3th and 4th hydr. function.

Seat heating. Boom: 10.400 mm. Stick: 7250 mm. Max range: 18 meter.

German Machine!

ID NR: 150.

The General Terms and Conditions of Heinhuis are applicable to all adverts, offers and quotations by Heinhuis, all agreements entered into by Heinhuis and the negotiations preceding them. By any form of response you accept the applicability of the General Terms and Conditions of Heinhuis and you declare that you have taken note of these General Terms and Conditions. Our prices are export netto prices.