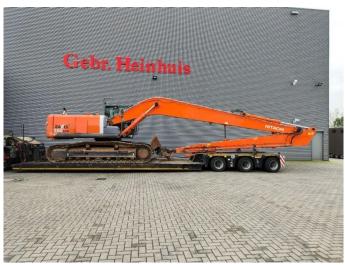

## Hitachi ZX 280 LCN-3H18 18 Meter Long Reach!

## **Beschrijving**

Schade: schadevrij

Hitachi ZX 280 LCN-3H18.

Year: 2009.
Hours: 13.034.
Weight: 28.500 kg.
CE Machine.
136 KW.
Pads: 600 mm.
UC: 80%.
Sprockets: 50%.
Airconditioning.
Quick Hitch.
1 hydr. bucket.

3th and 4th hydr. function.

Seat heating. Boom: 10.400 mm. Stick: 7250 mm. Max range: 18 meter.

German Machine!

ID NR: 150.

The General Terms and Conditions of Heinhuis are applicable to all adverts, offers and quotations by Heinhuis, all agreements entered into by Heinhuis and the negotiations preceding them. By any form of response you accept the applicability of the General Terms and Conditions of Heinhuis and you declare that you have taken note of these General Terms and Conditions. Our prices are export netto prices.