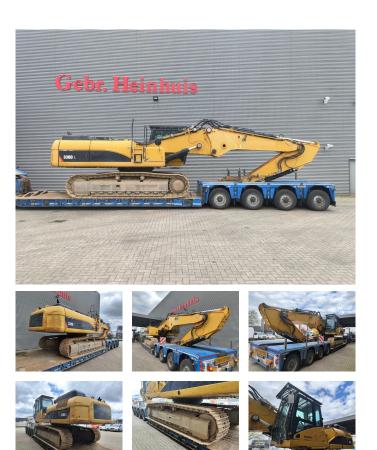

## Caterpillar 330 DL Normal + Demolitionboom 21 Meter German Machine!

## Beschrijving

Schade: schadevrij

Caterpillar 330 DL.

Year: 2008. Hours: 13.211. CE machine. Central greasing system. Airconditioning. Seatheating. Hydr. Tippable cabin. Pads: 600 mm. UC: 80%. Widened UC. Normal boom with Oil quick quick hitch. Demolition boom 21 meter working height with Oil quick quick hitch.