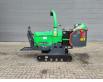

## Greenmech Arbtrack 150-35

#### Beschrijving

Schade: schadevrij

Greenmech Arbtrack 150-35.

Year: 2017. Hours: 683. Weight: 1050 kg. CE Machine. Kubota S1105-T-eu1 diesel engine. 34 HP. Max capacity: 230 x 160 mm. Trichter: 970x790 mm. 1700 RPM.