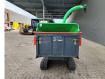

## Greenmech Arbtrack 150-35

#### Beschrijving

Schade: schadevrij

Greenmech Arbtrack 150-35.

Year: 2017. Hours: 683. Weight: 1050 kg. CE Machine. Kubota S1105-T-eu1 diesel engine. 34 HP. Max capacity: 230 x 160 mm. Trichter: 970x790 mm. 1700 RPM.