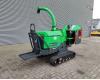

## Greenmech Arbtrack 150-35

#### Beschrijving

Schade: schadevrij

Greenmech Arbtrack 150-35.

Year: 2017. Hours: 683. Weight: 1050 kg. CE Machine. Kubota S1105-T-eu1 diesel engine. 34 HP. Max capacity: 230 x 160 mm. Trichter: 970x790 mm. 1700 RPM.