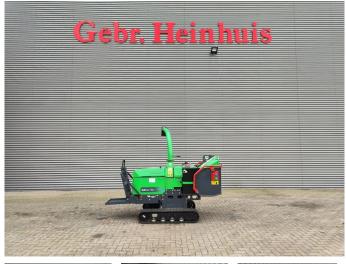

## Greenmech Arbtrack 150-35

#### Beschrijving

Schade: schadevrij

Greenmech Arbtrack 150-35.

Year: 2017. Hours: 683. Weight: 1050 kg. CE Machine. Kubota S1105-T-eu1 diesel engine. 34 HP. Max capacity: 230 x 160 mm. Trichter: 970x790 mm. 1700 RPM.