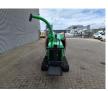

## Greenmech Arbtrack 150-35

#### Beschrijving

Schade: schadevrij

Greenmech Arbtrack 150-35.

Year: 2017. Hours: 683. Weight: 1050 kg. CE Machine. Kubota S1105-T-eu1 diesel engine. 34 HP. Max capacity: 230 x 160 mm. Trichter: 970x790 mm. 1700 RPM.