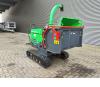

## Greenmech Arbtrack 150-35

#### Beschrijving

Schade: schadevrij

Greenmech Arbtrack 150-35.

Year: 2017. Hours: 683. Weight: 1050 kg. CE Machine. Kubota S1105-T-eu1 diesel engine. 34 HP. Max capacity: 230 x 160 mm. Trichter: 970x790 mm. 1700 RPM.