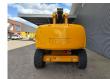

## **Haulotte** H21TX

## **Beschrijving**

Schade: schadevrij

Haulotte H21TX.

Year: 2011. Hours: 4397. Weight: 11.750 kg. CE machine. 32.1 KW.

Max capacity basket: 230 kg / 2 persons + 70 kg.

Max lateral force: 400 N.
Max wind speed: 12,5 m/s.
Max permitted tilt: 5 degree / 40%.

Hatz 3L41C diesel engine.

Rotated basket. Tyres: 385/65-22,5 80%.

21 Meter!

ID NR: 99.

The General Terms and Conditions of Heinhuis are applicable to all adverts, offers and quotations by Heinhuis, all agreements entered into by Heinhuis and the negotiations preceding them. By any form of response you accept the applicability of the General Terms and Conditions of Heinhuis and you declare that you have taken note of these General Terms and Conditions. Our prices are export netto prices.