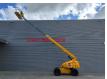

## **Haulotte** H21TX

## **Beschrijving**

Schade: schadevrij

Haulotte H21TX.

Year: 2011. Hours: 4397. Weight: 11.750 kg. CE machine. 32.1 KW.

Max capacity basket: 230 kg / 2 persons + 70 kg.

Max lateral force: 400 N.
Max wind speed: 12,5 m/s.
Max permitted tilt: 5 degree / 40%.

Hatz 3L41C diesel engine.

Rotated basket. Tyres: 385/65-22,5 80%.

21 Meter!

ID NR: 99.

The General Terms and Conditions of Heinhuis are applicable to all adverts, offers and quotations by Heinhuis, all agreements entered into by Heinhuis and the negotiations preceding them. By any form of response you accept the applicability of the General Terms and Conditions of Heinhuis and you declare that you have taken note of these General Terms and Conditions. Our prices are export netto prices.