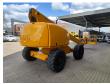

## **Haulotte** H21TX

## **Beschrijving**

Schade: schadevrij

Haulotte H21TX.

Year: 2011. Hours: 4397. Weight: 11.750 kg. CE machine. 32.1 KW.

Max capacity basket: 230 kg / 2 persons + 70 kg.

Max lateral force: 400 N.
Max wind speed: 12,5 m/s.
Max permitted tilt: 5 degree / 40%.

Hatz 3L41C diesel engine.

Rotated basket. Tyres: 385/65-22,5 80%.

21 Meter!

ID NR: 99.

The General Terms and Conditions of Heinhuis are applicable to all adverts, offers and quotations by Heinhuis, all agreements entered into by Heinhuis and the negotiations preceding them. By any form of response you accept the applicability of the General Terms and Conditions of Heinhuis and you declare that you have taken note of these General Terms and Conditions. Our prices are export netto prices.