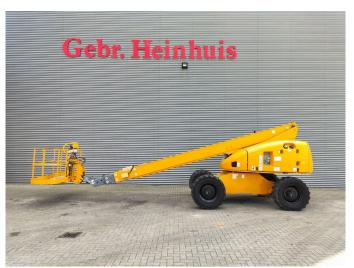

## **Haulotte** H21TX

## **Beschrijving**

Schade: schadevrij

Haulotte H21TX.

Year: 2011. Hours: 4397. Weight: 11.750 kg. CE machine. 32.1 KW.

Max capacity basket: 230 kg / 2 persons + 70 kg.

Max lateral force: 400 N.
Max wind speed: 12,5 m/s.
Max permitted tilt: 5 degree / 40%.

Hatz 3L41C diesel engine.

Rotated basket. Tyres: 385/65-22,5 80%.

21 Meter!

ID NR: 99.

The General Terms and Conditions of Heinhuis are applicable to all adverts, offers and quotations by Heinhuis, all agreements entered into by Heinhuis and the negotiations preceding them. By any form of response you accept the applicability of the General Terms and Conditions of Heinhuis and you declare that you have taken note of these General Terms and Conditions. Our prices are export netto prices.