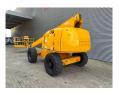

## **Haulotte** H21TX

## **Beschrijving**

Schade: schadevrij

Haulotte H21TX.

Year: 2011. Hours: 4397. Weight: 11.750 kg. CE machine. 32.1 KW.

Max capacity basket: 230 kg / 2 persons + 70 kg.

Max lateral force: 400 N.
Max wind speed: 12,5 m/s.
Max permitted tilt: 5 degree / 40%.

Hatz 3L41C diesel engine.

Rotated basket. Tyres: 385/65-22,5 80%.

21 Meter!

ID NR: 99.

The General Terms and Conditions of Heinhuis are applicable to all adverts, offers and quotations by Heinhuis, all agreements entered into by Heinhuis and the negotiations preceding them. By any form of response you accept the applicability of the General Terms and Conditions of Heinhuis and you declare that you have taken note of these General Terms and Conditions. Our prices are export netto prices.