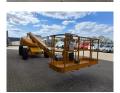

## **Haulotte** H21TX

## **Beschrijving**

Schade: schadevrij

Haulotte H21TX.

Year: 2011. Hours: 4397. Weight: 11.750 kg. CE machine. 32.1 KW.

Max capacity basket: 230 kg / 2 persons + 70 kg.

Max lateral force: 400 N.
Max wind speed: 12,5 m/s.
Max permitted tilt: 5 degree / 40%.

Hatz 3L41C diesel engine.

Rotated basket. Tyres: 385/65-22,5 80%.

21 Meter!

ID NR: 99.

The General Terms and Conditions of Heinhuis are applicable to all adverts, offers and quotations by Heinhuis, all agreements entered into by Heinhuis and the negotiations preceding them. By any form of response you accept the applicability of the General Terms and Conditions of Heinhuis and you declare that you have taken note of these General Terms and Conditions. Our prices are export netto prices.