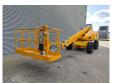

## **Haulotte** H21TX

## **Beschrijving**

Schade: schadevrij

Haulotte H21TX.

Year: 2011. Hours: 4397. Weight: 11.750 kg. CE machine. 32.1 KW.

Max capacity basket: 230 kg / 2 persons + 70 kg.

Max lateral force: 400 N.
Max wind speed: 12,5 m/s.
Max permitted tilt: 5 degree / 40%.

Hatz 3L41C diesel engine.

Rotated basket. Tyres: 385/65-22,5 80%.

21 Meter!

ID NR: 99.

The General Terms and Conditions of Heinhuis are applicable to all adverts, offers and quotations by Heinhuis, all agreements entered into by Heinhuis and the negotiations preceding them. By any form of response you accept the applicability of the General Terms and Conditions of Heinhuis and you declare that you have taken note of these General Terms and Conditions. Our prices are export netto prices.