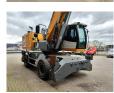

## Liebherr LH 40M Litronic 16 Meter NL Machine!

## **Beschrijving**

Schade: schadevrij

Liebherr LH 40M.

Year: 2016. Hours: 10.016. Weight: 41.000 kg. CE Machine. Axle load: 1: 25.000 kg. 2: 25.000 kg. 155 KW. 12 KMH.

Hydr. elavevating cabin.

Camera.

Airconditioning.

Central greasing system.

4 point outriggers.

3th and 4th hydr. function.

Webasto.

Compact boom: 8600 mm. Loading Stick: 7500 mm.

Total: 16 meter. Tyres: 12.00-20. Rotated 5 teeth grab.

NL Machine!

Topcondition!