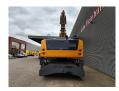

## Liebherr LH 40M Litronic 16 Meter NL Machine!

## **Beschrijving**

Schade: schadevrij

Liebherr LH 40M.

Year: 2016. Hours: 10.016. Weight: 41.000 kg. CE Machine. Axle load: 1: 25.000 kg. 2: 25.000 kg. 155 KW. 12 KMH.

Hydr. elavevating cabin.

Camera.

Airconditioning.

Central greasing system.

4 point outriggers.

3th and 4th hydr. function.

Webasto.

Compact boom: 8600 mm. Loading Stick: 7500 mm.

Total: 16 meter. Tyres: 12.00-20. Rotated 5 teeth grab.

NL Machine!

Topcondition!