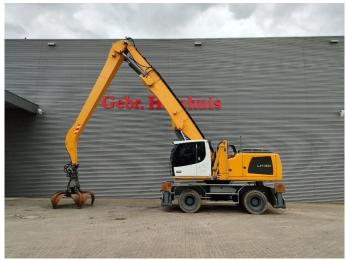

## Liebherr LH 40M Litronic 16 Meter NL Machine!

## **Beschrijving**

Schade: schadevrij

Liebherr LH 40M.

Year: 2016. Hours: 10.016. Weight: 41.000 kg. CE Machine. Axle load: 1: 25.000 kg. 2: 25.000 kg. 155 KW. 12 KMH.

Hydr. elavevating cabin.

Camera.

Airconditioning.

Central greasing system.

4 point outriggers.

3th and 4th hydr. function.

Webasto.

Compact boom: 8600 mm. Loading Stick: 7500 mm.

Total: 16 meter. Tyres: 12.00-20. Rotated 5 teeth grab.

NL Machine!

Topcondition!