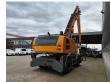

## Liebherr LH 40M Litronic 16 Meter NL Machine!

## **Beschrijving**

Schade: schadevrij

Liebherr LH 40M.

Year: 2016. Hours: 10.016. Weight: 41.000 kg. CE Machine. Axle load: 1: 25.000 kg. 2: 25.000 kg. 155 KW. 12 KMH.

Hydr. elavevating cabin.

Camera.

Airconditioning.

Central greasing system.

4 point outriggers.

3th and 4th hydr. function.

Webasto.

Compact boom: 8600 mm. Loading Stick: 7500 mm.

Total: 16 meter. Tyres: 12.00-20. Rotated 5 teeth grab.

NL Machine!

Topcondition!