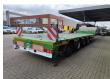

## Nooteboom OSDS-58-04V 6.8 meter Extandable!

## **Beschrijving**

Schade: schadevrij

Nooteboom OSDS-58-04V.

Year: 2012.

10 tons SAF axles. Weight: 10.280 kg. Load Capacity: 47.720 kg. Max weight: 58.000 kg. Kingpin load: 18.000 kg. 6.8 meter extandable. Preperation for twist locks.

Airsuspension.

Central greasing system.

3th and 4th axles steering axles.

Dimmensions:

Neck: L: 3800 mm. W: 2520 mm. H: 1500 mm.

Kingpin height: 1300 mm.

Floor: L: 9000 mm. W: 2520 mm. H: 900 mm.

Tyres: 235/75R17,5 80%.