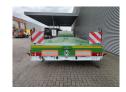

## Nooteboom OSDS-58-04V 6.8 meter Extandable!

## **Beschrijving**

Schade: schadevrij

Nooteboom OSDS-58-04V.

Year: 2012.

10 tons SAF axles. Weight: 10.280 kg. Load Capacity: 47.720 kg. Max weight: 58.000 kg. Kingpin load: 18.000 kg. 6.8 meter extandable. Preperation for twist locks.

Airsuspension.

Central greasing system.

3th and 4th axles steering axles.

Dimmensions:

Neck: L: 3800 mm. W: 2520 mm. H: 1500 mm.

Kingpin height: 1300 mm.

Floor: L: 9000 mm. W: 2520 mm. H: 900 mm.

Tyres: 235/75R17,5 80%.