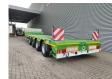

## Nooteboom OSDS-58-04V 6.8 meter Extandable!

## **Beschrijving**

Schade: schadevrij

Nooteboom OSDS-58-04V.

Year: 2012.

10 tons SAF axles. Weight: 10.280 kg. Load Capacity: 47.720 kg. Max weight: 58.000 kg. Kingpin load: 18.000 kg. 6.8 meter extandable. Preperation for twist locks.

Airsuspension.

Central greasing system.

3th and 4th axles steering axles.

Dimmensions:

Neck: L: 3800 mm. W: 2520 mm. H: 1500 mm.

Kingpin height: 1300 mm.

Floor: L: 9000 mm. W: 2520 mm. H: 900 mm.

Tyres: 235/75R17,5 80%.