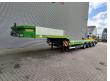

## Nooteboom OSDS-58-04V 6.8 meter Extandable!

## **Beschrijving**

Schade: schadevrij

Nooteboom OSDS-58-04V.

Year: 2012.

10 tons SAF axles. Weight: 10.280 kg. Load Capacity: 47.720 kg. Max weight: 58.000 kg. Kingpin load: 18.000 kg. 6.8 meter extandable. Preperation for twist locks.

Airsuspension.

Central greasing system.

3th and 4th axles steering axles.

Dimmensions:

Neck: L: 3800 mm. W: 2520 mm. H: 1500 mm.

Kingpin height: 1300 mm.

Floor: L: 9000 mm. W: 2520 mm. H: 900 mm.

Tyres: 235/75R17,5 80%.