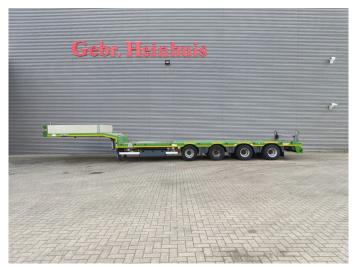

## Nooteboom OSDS-58-04V 6.8 meter Extandable!

## **Beschrijving**

Schade: schadevrij

Nooteboom OSDS-58-04V.

Year: 2012.

10 tons SAF axles. Weight: 10.280 kg. Load Capacity: 47.720 kg. Max weight: 58.000 kg. Kingpin load: 18.000 kg. 6.8 meter extandable. Preperation for twist locks.

Airsuspension.

Central greasing system.

3th and 4th axles steering axles.

Dimmensions:

Neck: L: 3800 mm. W: 2520 mm. H: 1500 mm.

Kingpin height: 1300 mm.

Floor: L: 9000 mm. W: 2520 mm. H: 900 mm.

Tyres: 235/75R17,5 80%.