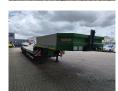

## Nooteboom OSDS-58-04V 6.8 meter Extandable!

## **Beschrijving**

Schade: schadevrij

Nooteboom OSDS-58-04V.

Year: 2012.

10 tons SAF axles. Weight: 10.280 kg. Load Capacity: 47.720 kg. Max weight: 58.000 kg. Kingpin load: 18.000 kg. 6.8 meter extandable. Preperation for twist locks.

Airsuspension.

Central greasing system.

3th and 4th axles steering axles.

Dimmensions:

Neck: L: 3800 mm. W: 2520 mm. H: 1500 mm.

Kingpin height: 1300 mm.

Floor: L: 9000 mm. W: 2520 mm. H: 900 mm.

Tyres: 235/75R17,5 80%.