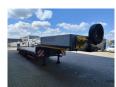

## Faymonville F-S44-1A1Y 4.5 meter Extandable!

## **Beschrijving**

Schade: schadevrij

Faymonville F-S44-1A1Y.

Year: 2012.

10 tons SAF axles. Weight: 10.200 kg. Load capacity: 47.800 kg. Max weight: 58.000 kg. Kingpin load: 18.000 kg. 4.5 meter extandable. 2 x 25 cm widened. Airsuspension.

3th and 4th axles steeringaxles.

Dimmensions:

Neck:

L: 3450 mm. W: 2550 mm. H: 1550 mm.

Kingpin height: 1300 mm.

Floor: L: 9300 mm. W: 2550 mm. H: 900 mm.

Tyres: 235/75R17,5 70%.

German Trailer!