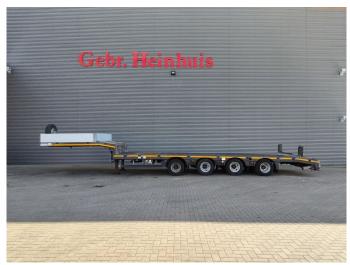

## Faymonville F-S44-1A1Y 4.5 meter Extandable!

## **Beschrijving**

Schade: schadevrij

Faymonville F-S44-1A1Y.

Year: 2012.

10 tons SAF axles. Weight: 10.200 kg. Load capacity: 47.800 kg. Max weight: 58.000 kg. Kingpin load: 18.000 kg. 4.5 meter extandable. 2 x 25 cm widened. Airsuspension.

3th and 4th axles steeringaxles.

Dimmensions:

Neck:

L: 3450 mm. W: 2550 mm. H: 1550 mm.

Kingpin height: 1300 mm.

Floor: L: 9300 mm. W: 2550 mm. H: 900 mm.

Tyres: 235/75R17,5 70%.

German Trailer!