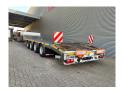

## Faymonville F-S44-1A1Y 4.5 meter Extandable!

## **Beschrijving**

Schade: schadevrij

Faymonville F-S44-1A1Y.

Year: 2012.

10 tons SAF axles. Weight: 10.200 kg. Load capacity: 47.800 kg. Max weight: 58.000 kg. Kingpin load: 18.000 kg. 4.5 meter extandable. 2 x 25 cm widened. Airsuspension.

3th and 4th axles steeringaxles.

Dimmensions:

Neck:

L: 3450 mm. W: 2550 mm. H: 1550 mm.

Kingpin height: 1300 mm.

Floor: L: 9300 mm. W: 2550 mm. H: 900 mm.

Tyres: 235/75R17,5 70%.

German Trailer!