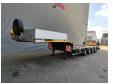

## Faymonville F-S44-1A1Y 4.5 meter Extandable!

## **Beschrijving**

Schade: schadevrij

Faymonville F-S44-1A1Y.

Year: 2012.

10 tons SAF axles. Weight: 10.200 kg. Load capacity: 47.800 kg. Max weight: 58.000 kg. Kingpin load: 18.000 kg. 4.5 meter extandable. 2 x 25 cm widened. Airsuspension.

3th and 4th axles steeringaxles.

Dimmensions:

Neck:

L: 3450 mm. W: 2550 mm. H: 1550 mm.

Kingpin height: 1300 mm.

Floor: L: 9300 mm. W: 2550 mm. H: 900 mm.

Tyres: 235/75R17,5 70%.

German Trailer!