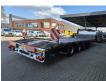

## Faymonville F-S44-1A1Y 4.5 meter Extandable!

## **Beschrijving**

Schade: schadevrij

Faymonville F-S44-1A1Y.

Year: 2012.

10 tons SAF axles. Weight: 10.200 kg. Load capacity: 47.800 kg. Max weight: 58.000 kg. Kingpin load: 18.000 kg. 4.5 meter extandable. 2 x 25 cm widened. Airsuspension.

3th and 4th axles steeringaxles.

Dimmensions:

Neck:

L: 3450 mm. W: 2550 mm. H: 1550 mm.

Kingpin height: 1300 mm.

Floor: L: 9300 mm. W: 2550 mm. H: 900 mm.

Tyres: 235/75R17,5 70%.

German Trailer!