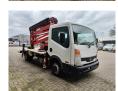

## Hinowa Orchidea Lift 21.11 Nissan Cabstar 35.13 2 Pieces!

## **Beschrijving**

Schade: schadevrij

Nissan Cabstar 35.13.

Year: 2011.

Milage: 33.000 km. Manual gearbox 5 gears. Max weight: 3500 kg.

Axle load: 1: 1750 kg. 2: 2200 kg. Radio CD.

Electrical operated windows and mirrors.

Wheelbase: 3350 mm. Tyres: 195/70R15 80%. Hinowa Orchidea Lift 21.11.

Year: 2011. Hours: 1862.

Max capacity basket: 200 kg / 2 persons + 40 kg.

Max wind speed: 12,5 m/s. Max lateral force: 400 N. Max permitted tilt: 1 degree.

4 point outriggers. Rotated basket.

Max working height: 21 meter. Max outreach: 11 meter.

2 Pieces avialable!

ID NR: 668.

The General Terms and Conditions of Heinhuis are applicable to all adverts, offers and quotations by Heinhuis, all agreements entered into by Heinhuis and the negotiations preceding them. By any form of response you accept the applicability of the General Terms and Conditions of Heinhuis and you declare that you have taken note of these General Terms and Conditions. Our prices are export netto prices.