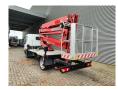

## Hinowa Orchidea Lift 21.11 Nissan Cabstar 35.13 2 Pieces!

## **Beschrijving**

Schade: schadevrij

Nissan Cabstar 35.13.

Year: 2011.

Milage: 33.000 km. Manual gearbox 5 gears. Max weight: 3500 kg.

Axle load: 1: 1750 kg. 2: 2200 kg. Radio CD.

Electrical operated windows and mirrors.

Wheelbase: 3350 mm. Tyres: 195/70R15 80%. Hinowa Orchidea Lift 21.11.

Year: 2011. Hours: 1862.

Max capacity basket: 200 kg / 2 persons + 40 kg.

Max wind speed: 12,5 m/s. Max lateral force: 400 N. Max permitted tilt: 1 degree.

4 point outriggers. Rotated basket.

Max working height: 21 meter. Max outreach: 11 meter.

2 Pieces avialable!

ID NR: 668.

The General Terms and Conditions of Heinhuis are applicable to all adverts, offers and quotations by Heinhuis, all agreements entered into by Heinhuis and the negotiations preceding them. By any form of response you accept the applicability of the General Terms and Conditions of Heinhuis and you declare that you have taken note of these General Terms and Conditions. Our prices are export netto prices.