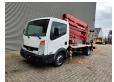

## **Beschrijving**

Schade: schadevrij

Nissan Cabstar 35.13.

Year: 2011.

Milage: 33.000 km. Manual gearbox 5 gears. Max weight: 3500 kg.

Axle load: 1: 1750 kg. 2: 2200 kg. Radio CD.

Electrical operated windows and mirrors.

Wheelbase: 3350 mm. Tyres: 195/70R15 80%. Hinowa Orchidea Lift 21.11.

Year: 2011. Hours: 1862.

Max capacity basket: 200 kg / 2 persons + 40 kg.

Max wind speed: 12,5 m/s. Max lateral force: 400 N. Max permitted tilt: 1 degree.