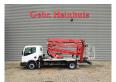

## Hinowa Orchidea Lift 21.11 Nissan Cabstar 35.13 2 Pieces!

Wheelbase: 3350 mm. Tyres: 195/70R15 80%. Hinowa Orchidea Lift 21.11.

Year: 2011. Hours: 1862.

Max capacity basket: 200 kg / 2 persons + 40 kg.

Max wind speed: 12,5 m/s. Max lateral force: 400 N. Max permitted tilt: 1 degree.

4 point outriggers. Rotated basket.

Max working height: 21 meter. Max outreach: 11 meter.

2 Pieces avialable!

ID NR: 668.

The General Terms and Conditions of Heinhuis are applicable to all adverts, offers and quotations by Heinhuis, all agreements entered into by Heinhuis and the negotiations preceding them. By any form of response you accept the applicability of the General Terms and Conditions of Heinhuis and you declare that you have taken note of these General Terms and Conditions. Our prices are export netto prices.