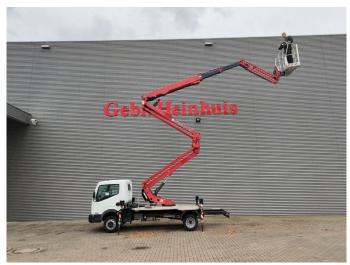

## Hinowa Orchidea Lift 21.11 Nissan Cabstar 35.13 2 Pieces!

Wheelbase: 3350 mm. Tyres: 195/70R15 80%. Hinowa Orchidea Lift 21.11.

Year: 2011. Hours: 1862.

Max capacity basket: 200 kg / 2 persons + 40 kg.

Max wind speed: 12,5 m/s. Max lateral force: 400 N. Max permitted tilt: 1 degree.

4 point outriggers. Rotated basket.

Max working height: 21 meter. Max outreach: 11 meter.

2 Pieces avialable!

ID NR: 668.

The General Terms and Conditions of Heinhuis are applicable to all adverts, offers and quotations by Heinhuis, all agreements entered into by Heinhuis and the negotiations preceding them. By any form of response you accept the applicability of the General Terms and Conditions of Heinhuis and you declare that you have taken note of these General Terms and Conditions. Our prices are export netto prices.