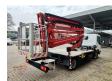

## Hinowa Orchidea Lift 21.11 Nissan Cabstar 35.13 2 Pieces!

## **Beschrijving**

Schade: schadevrij

Nissan Cabstar 35.13.

Year: 2011.

Milage: 33.000 km. Manual gearbox 5 gears. Max weight: 3500 kg.

Axle load: 1: 1750 kg. 2: 2200 kg. Radio CD.

Electrical operated windows and mirrors.

Wheelbase: 3350 mm. Tyres: 195/70R15 80%. Hinowa Orchidea Lift 21.11.

Year: 2011. Hours: 1862.

Max capacity basket: 200 kg / 2 persons + 40 kg.

Max wind speed: 12,5 m/s. Max lateral force: 400 N. Max permitted tilt: 1 degree.

4 point outriggers. Rotated basket.

Max working height: 21 meter. Max outreach: 11 meter.

2 Pieces avialable!

ID NR: 668.

The General Terms and Conditions of Heinhuis are applicable to all adverts, offers and quotations by Heinhuis, all agreements entered into by Heinhuis and the negotiations preceding them. By any form of response you accept the applicability of the General Terms and Conditions of Heinhuis and you declare that you have taken note of these General Terms and Conditions. Our prices are export netto prices.