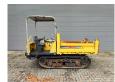

## Yanmar C30R-2B German Machine!

## **Beschrijving**

Schade: schadevrij

Yanmar C30R-2B.

Year: 2016. Hours: 1026. Weight: 2365 kg. CE Machine. 19.2 KW. Open cabin.

Dimmensions inside kipper:

L: 1700 mm. W: 1400 mm. H: 370 mm. UC: 80%.

ID NR: 287.