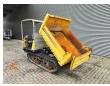

## Yanmar C30R-2B German Machine!

## **Beschrijving**

Schade: schadevrij

Yanmar C30R-2B.

Year: 2016. Hours: 1026. Weight: 2365 kg. CE Machine. 19.2 KW. Open cabin.

Dimmensions inside kipper:

L: 1700 mm. W: 1400 mm. H: 370 mm. UC: 80%.

ID NR: 287.