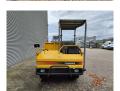

## **Beschrijving**

Schade: schadevrij

Yanmar C30R-2B.

Year: 2016. Hours: 1026. Weight: 2365 kg. CE Machine. 19.2 KW. Open cabin.

Dimmensions inside kipper:

L: 1700 mm. W: 1400 mm. H: 370 mm. UC: 80%.

ID NR: 287.