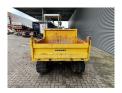

## **Beschrijving**

Schade: schadevrij

Yanmar C30R-2B.

Year: 2016. Hours: 1026. Weight: 2365 kg. CE Machine. 19.2 KW. Open cabin.

Dimmensions inside kipper:

L: 1700 mm. W: 1400 mm. H: 370 mm. UC: 80%.

ID NR: 287.