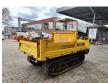

## **Beschrijving**

Schade: schadevrij

Yanmar C30R-2B.

Year: 2016. Hours: 1026. Weight: 2365 kg. CE Machine. 19.2 KW. Open cabin.

Dimmensions inside kipper:

L: 1700 mm. W: 1400 mm. H: 370 mm. UC: 80%.

ID NR: 287.