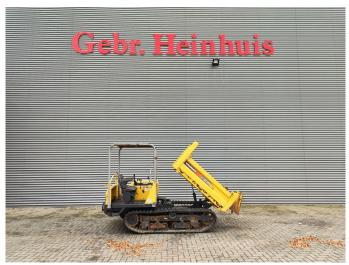

## Yanmar C30R-2B German Machine!

## **Beschrijving**

Schade: schadevrij

Yanmar C30R-2B.

Year: 2016. Hours: 1026. Weight: 2365 kg. CE Machine. 19.2 KW. Open cabin.

Dimmensions inside kipper:

L: 1700 mm. W: 1400 mm. H: 370 mm. UC: 80%.

ID NR: 287.