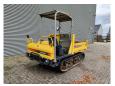

## Yanmar C30R-2B German Machine!

## **Beschrijving**

Schade: schadevrij

Yanmar C30R-2B.

Year: 2016. Hours: 1026. Weight: 2365 kg. CE Machine. 19.2 KW. Open cabin.

Dimmensions inside kipper:

L: 1700 mm. W: 1400 mm. H: 370 mm. UC: 80%.

ID NR: 287.