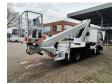

## **Beschrijving**

Schade: schadevrij

Nissan Cabstar 35.12 NT400.

Year: 2015.

Milage: 33.704 km. Manual gearbox 5 gears. Max weight: 3500 kg.

Axle load: 1: 1750 kg. 2: 2200 kg. 3 Persons.

Intergrated Radio CD.

Electrical operated windows and mirrors.

Tyres: 195/70R15 80%. Ruthmann TB 270. Year: 2015.

Max capacity basket: 230 kg / 2 persons + 70 kg.

Max lateral force: 400 N. Max wind speed: 12,5 m/s. Max permitted tilt: 5 degree.

4 point outriggers. Rotated basket.

Electrical function in basket. Max working height: 27 meter.

2 pieces!

ID NR: 651.

The General Terms and Conditions of Heinhuis are applicable to all adverts, offers and quotations by Heinhuis, all agreements entered into by Heinhuis and the negotiations preceding them. By any form of response you accept the applicability of the General Terms and Conditions of Heinhuis and you declare that you have taken note of these General Terms and Conditions. Our prices are export netto prices.