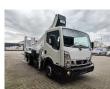

## **Beschrijving**

Schade: schadevrij

Nissan Cabstar 35.12 NT400.

Year: 2015.

Milage: 33.704 km. Manual gearbox 5 gears. Max weight: 3500 kg.

Axle load: 1: 1750 kg. 2: 2200 kg. 3 Persons.

Intergrated Radio CD.

Electrical operated windows and mirrors.

Tyres: 195/70R15 80%. Ruthmann TB 270. Year: 2015.

Max capacity basket: 230 kg / 2 persons + 70 kg.

Max lateral force: 400 N. Max wind speed: 12,5 m/s. Max permitted tilt: 5 degree.

4 point outriggers. Rotated basket.

Electrical function in basket. Max working height: 27 meter.

2 pieces!

ID NR: 651.

The General Terms and Conditions of Heinhuis are applicable to all adverts, offers and quotations by Heinhuis, all agreements entered into by Heinhuis and the negotiations preceding them. By any form of response you accept the applicability of the General Terms and Conditions of Heinhuis and you declare that you have taken note of these General Terms and Conditions. Our prices are export netto prices.