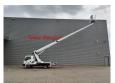

## Ruthmann TB 270 Nissan Cabstar 35.12 NT400 2 Pieces!

Electrical operated windows and mirrors.

Tyres: 195/70R15 80%. Ruthmann TB 270. Year: 2015.

Max capacity basket: 230 kg / 2 persons + 70 kg.

Max lateral force: 400 N. Max wind speed: 12,5 m/s. Max permitted tilt: 5 degree.

4 point outriggers. Rotated basket.

Electrical function in basket. Max working height: 27 meter.

2 pieces!

ID NR: 651.

The General Terms and Conditions of Heinhuis are applicable to all adverts, offers and quotations by Heinhuis, all agreements entered into by Heinhuis and the negotiations preceding them. By any form of response you accept the applicability of the General Terms and Conditions of Heinhuis and you declare that you have taken note of these General Terms and Conditions. Our prices are export netto prices.