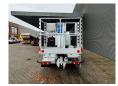

## **Beschrijving**

Schade: schadevrij

Nissan Cabstar 35.12 NT400.

Year: 2015.

Milage: 33.704 km. Manual gearbox 5 gears. Max weight: 3500 kg.

Axle load: 1: 1750 kg. 2: 2200 kg. 3 Persons.

Intergrated Radio CD.

Electrical operated windows and mirrors.

Tyres: 195/70R15 80%. Ruthmann TB 270. Year: 2015.

Max capacity basket: 230 kg / 2 persons + 70 kg.

Max lateral force: 400 N. Max wind speed: 12,5 m/s. Max permitted tilt: 5 degree.

4 point outriggers. Rotated basket.

Electrical function in basket. Max working height: 27 meter.

2 pieces!

ID NR: 651.

The General Terms and Conditions of Heinhuis are applicable to all adverts, offers and quotations by Heinhuis, all agreements entered into by Heinhuis and the negotiations preceding them. By any form of response you accept the applicability of the General Terms and Conditions of Heinhuis and you declare that you have taken note of these General Terms and Conditions. Our prices are export netto prices.