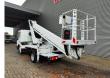

## Ruthmann TB 270 Nissan Cabstar 35.12 NT400 2 Pieces!

Electrical operated windows and mirrors.

Tyres: 195/70R15 80%. Ruthmann TB 270. Year: 2015.

Max capacity basket: 230 kg / 2 persons + 70 kg.

Max lateral force: 400 N. Max wind speed: 12,5 m/s. Max permitted tilt: 5 degree.

4 point outriggers. Rotated basket.

Electrical function in basket. Max working height: 27 meter.

2 pieces!

ID NR: 651.

The General Terms and Conditions of Heinhuis are applicable to all adverts, offers and quotations by Heinhuis, all agreements entered into by Heinhuis and the negotiations preceding them. By any form of response you accept the applicability of the General Terms and Conditions of Heinhuis and you declare that you have taken note of these General Terms and Conditions. Our prices are export netto prices.