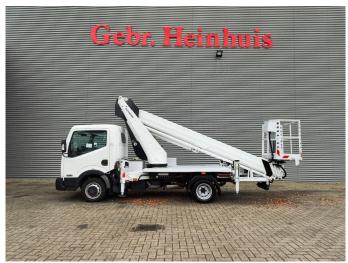

## Ruthmann TB 270 Nissan Cabstar 35.12 NT400 2 Pieces!

## **Beschrijving**

Schade: schadevrij

Nissan Cabstar 35.12 NT400.

Year: 2015.

Milage: 33.704 km. Manual gearbox 5 gears. Max weight: 3500 kg.

Axle load: 1: 1750 kg. 2: 2200 kg. 3 Persons.

Intergrated Radio CD.

Electrical operated windows and mirrors.

Tyres: 195/70R15 80%. Ruthmann TB 270. Year: 2015.

Max capacity basket: 230 kg / 2 persons + 70 kg.

Max lateral force: 400 N. Max wind speed: 12,5 m/s. Max permitted tilt: 5 degree.

4 point outriggers. Rotated basket.

Electrical function in basket. Max working height: 27 meter.

2 pieces!

ID NR: 651.

The General Terms and Conditions of Heinhuis are applicable to all adverts, offers and quotations by Heinhuis, all agreements entered into by Heinhuis and the negotiations preceding them. By any form of response you accept the applicability of the General Terms and Conditions of Heinhuis and you declare that you have taken note of these General Terms and Conditions. Our prices are export netto prices.