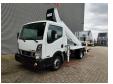

## Ruthmann TB 270 Nissan Cabstar 35.12 NT400 2 Pieces!

## **Beschrijving**

Schade: schadevrij

Nissan Cabstar 35.12 NT400.

Year: 2015.

Milage: 33.704 km. Manual gearbox 5 gears. Max weight: 3500 kg.

Axle load: 1: 1750 kg. 2: 2200 kg. 3 Persons.

Intergrated Radio CD.

Electrical operated windows and mirrors.

Tyres: 195/70R15 80%. Ruthmann TB 270. Year: 2015.

Max capacity basket: 230 kg / 2 persons + 70 kg.

Max lateral force: 400 N. Max wind speed: 12,5 m/s. Max permitted tilt: 5 degree.