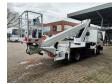

## **Beschrijving**

Schade: schadevrij

Nissan Cabstar 35.12 NT400.

Year: 2015.

Milage: 33.704 km. Manual gearbox 5 gears. Max weight: 3500 kg.

Axle load: 1: 1750 kg. 2: 2200 kg. 3 Persons.

Intergrated Radio CD.

Electrical operated windows and mirrors.

Tyres: 195/70R15 80%. Ruthmann TB 270. Year: 2015.

Max capacity basket: 230 kg / 2 persons + 70 kg.

Max lateral force: 400 N. Max wind speed: 12,5 m/s. Max permitted tilt: 5 degree.

4 point outriggers. Rotated basket.

Electrical function in basket. Max working height: 27 meter.

2 pieces!

ID NR: 651.

The General Terms and Conditions of Heinhuis are applicable to all adverts, offers and quotations by Heinhuis, all agreements entered into by Heinhuis and the negotiations preceding them. By any form of response you accept the applicability of the General Terms and Conditions of Heinhuis and you declare that you have taken note of these General Terms and Conditions. Our prices are export netto prices.