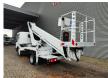

Electrical operated windows and mirrors.

Tyres: 195/70R15 80%. Ruthmann TB 270. Year: 2015.

Max capacity basket: 230 kg / 2 persons + 70 kg.

Max lateral force: 400 N. Max wind speed: 12,5 m/s. Max permitted tilt: 5 degree.

4 point outriggers. Rotated basket.

Electrical function in basket. Max working height: 27 meter.

2 pieces!

ID NR: 651.

The General Terms and Conditions of Heinhuis are applicable to all adverts, offers and quotations by Heinhuis, all agreements entered into by Heinhuis and the negotiations preceding them. By any form of response you accept the applicability of the General Terms and Conditions of Heinhuis and you declare that you have taken note of these General Terms and Conditions. Our prices are export netto prices.