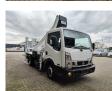

## **Beschrijving**

Schade: schadevrij

Nissan Cabstar 35.12 NT400.

Year: 2015.

Milage: 33.704 km. Manual gearbox 5 gears. Max weight: 3500 kg.

Axle load: 1: 1750 kg. 2: 2200 kg. 3 Persons.

Intergrated Radio CD.

Electrical operated windows and mirrors.

Tyres: 195/70R15 80%. Ruthmann TB 270. Year: 2015.

Max capacity basket: 230 kg / 2 persons + 70 kg.

Max lateral force: 400 N. Max wind speed: 12,5 m/s. Max permitted tilt: 5 degree.

4 point outriggers. Rotated basket.

Electrical function in basket. Max working height: 27 meter.

2 pieces!

ID NR: 651.

The General Terms and Conditions of Heinhuis are applicable to all adverts, offers and quotations by Heinhuis, all agreements entered into by Heinhuis and the negotiations preceding them. By any form of response you accept the applicability of the General Terms and Conditions of Heinhuis and you declare that you have taken note of these General Terms and Conditions. Our prices are export netto prices.