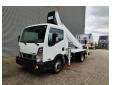

## Nissan Cabstar 35.12 NT400 Ruthmann TB 270 2 Pieces!

## **Beschrijving**

Schade: schadevrij

Nissan Cabstar 35.12 NT400.

Year: 2015.

Milage: 33.704 km. Manual gearbox 5 gears. Max weight: 3500 kg.

Axle load: 1: 1750 kg. 2: 2200 kg. 3 Persons.

Intergrated Radio CD.