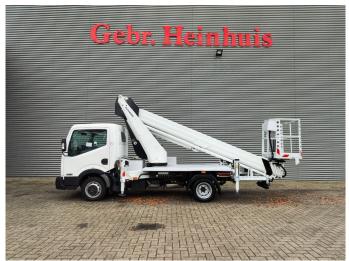

## Nissan Cabstar 35.12 NT400 Ruthmann TB 270 2 Pieces!

## **Beschrijving**

Schade: schadevrij

Nissan Cabstar 35.12 NT400.

Year: 2015.

Milage: 33.704 km. Manual gearbox 5 gears. Max weight: 3500 kg.

Axle load: 1: 1750 kg. 2: 2200 kg. 3 Persons.

Intergrated Radio CD.

Electrical operated windows and mirrors.

Tyres: 195/70R15 80%. Ruthmann TB 270. Year: 2015.

Max capacity basket: 230 kg / 2 persons + 70 kg.

Max lateral force: 400 N. Max wind speed: 12,5 m/s. Max permitted tilt: 5 degree.

4 point outriggers. Rotated basket.

Electrical function in basket. Max working height: 27 meter.

2 pieces!

ID NR: 651.

The General Terms and Conditions of Heinhuis are applicable to all adverts, offers and quotations by Heinhuis, all agreements entered into by Heinhuis and the negotiations preceding them. By any form of response you accept the applicability of the General Terms and Conditions of Heinhuis and you declare that you have taken note of these General Terms and Conditions. Our prices are export netto prices.