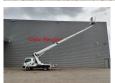

## Nissan Cabstar 35.12 NT400 Ruthmann TB 270 2 Pieces!

4 point outriggers. Rotated basket.

Electrical function in basket. Max working height: 27 meter.

2 pieces!

ID NR: 651.

The General Terms and Conditions of Heinhuis are applicable to all adverts, offers and quotations by Heinhuis, all agreements entered into by Heinhuis and the negotiations preceding them. By any form of response you accept the applicability of the General Terms and Conditions of Heinhuis and you declare that you have taken note of these General Terms and Conditions. Our prices are export netto prices.