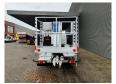

## **Beschrijving**

Schade: schadevrij

Nissan Cabstar 35.12 NT400.

Year: 2015.

Milage: 33.704 km. Manual gearbox 5 gears. Max weight: 3500 kg.

Axle load: 1: 1750 kg. 2: 2200 kg. 3 Persons.

Intergrated Radio CD.

Electrical operated windows and mirrors.

Tyres: 195/70R15 80%. Ruthmann TB 270. Year: 2015.

Max capacity basket: 230 kg / 2 persons + 70 kg.

Max lateral force: 400 N. Max wind speed: 12,5 m/s. Max permitted tilt: 5 degree.

4 point outriggers. Rotated basket.

Electrical function in basket. Max working height: 27 meter.

2 pieces!

ID NR: 651.

The General Terms and Conditions of Heinhuis are applicable to all adverts, offers and quotations by Heinhuis, all agreements entered into by Heinhuis and the negotiations preceding them. By any form of response you accept the applicability of the General Terms and Conditions of Heinhuis and you declare that you have taken note of these General Terms and Conditions. Our prices are export netto prices.