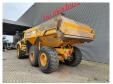

## Volvo A25F 6x6 Tailgate NL Machine 2 Pieces!

## **Beschrijving**

Schade: schadevrij

Volvo A25F 6x6.

Year: 2011.
Hours: 16.346.
Weight: 21.900 kg.
CE machine.
234 KW.
Tailgate.
Camera.
Radio.
Seatheating.
Engine brake.
Airconditioning.
2 persons.
Tyres: 23.5R25 70%.