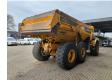

## Volvo A25F 6x6 Tailgate NL Machine 2 Pieces!

## **Beschrijving**

Schade: schadevrij

Volvo A25F 6x6.

Year: 2011.
Hours: 16.346.
Weight: 21.900 kg.
CE machine.
234 KW.
Tailgate.
Camera.
Radio.
Seatheating.
Engine brake.
Airconditioning.
2 persons.
Tyres: 23.5R25 70%.