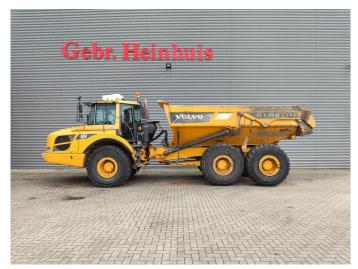

## Volvo A25F 6x6 Tailgate NL Machine 2 Pieces!

## **Beschrijving**

Schade: schadevrij

Volvo A25F 6x6.

Year: 2011.
Hours: 16.346.
Weight: 21.900 kg.
CE machine.
234 KW.
Tailgate.
Camera.
Radio.
Seatheating.
Engine brake.
Airconditioning.
2 persons.
Tyres: 23.5R25 70%.