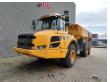

## Volvo A25F 6x6 Tailgate NL Machine 2 Pieces!

## **Beschrijving**

Schade: schadevrij

Volvo A25F 6x6.

Year: 2011.
Hours: 16.346.
Weight: 21.900 kg.
CE machine.
234 KW.
Tailgate.
Camera.
Radio.
Seatheating.
Engine brake.
Airconditioning.
2 persons.
Tyres: 23.5R25 70%.