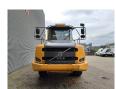

## Volvo A25F 6x6 Tailgate NL Machine 2 Pieces!

## **Beschrijving**

Schade: schadevrij

Volvo A25F 6x6.

Year: 2011.
Hours: 16.346.
Weight: 21.900 kg.
CE machine.
234 KW.
Tailgate.
Camera.
Radio.
Seatheating.
Engine brake.
Airconditioning.
2 persons.
Tyres: 23.5R25 70%.