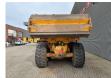

## Volvo A25F 6x6 Tailgate NL Machine 2 Pieces!

## **Beschrijving**

Schade: schadevrij

Volvo A25F 6x6.

Year: 2011.
Hours: 16.346.
Weight: 21.900 kg.
CE machine.
234 KW.
Tailgate.
Camera.
Radio.
Seatheating.
Engine brake.
Airconditioning.
2 persons.
Tyres: 23.5R25 70%.