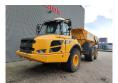

## Volvo A25F 6x6 Tailgate NL Machine 2 Pieces!

## **Beschrijving**

Schade: schadevrij

Volvo A25F 6x6.

Year: 2011.
Hours: 16.993.
Weight: 21.900 kg.
CE machine.
234 KW.
Tailgate.
Camera.
Radio.
Seatheating.
Engine brake.
Airconditioning.
2 persons.

Tyres: 750/65R25 60%.