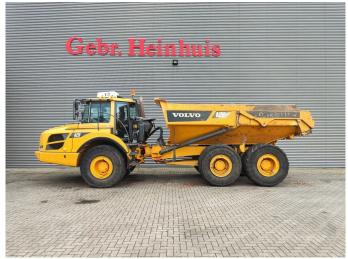

## Volvo A25F 6x6 Tailgate NL Machine 2 Pieces!

## **Beschrijving**

Schade: schadevrij

Volvo A25F 6x6.

Year: 2011.
Hours: 16.993.
Weight: 21.900 kg.
CE machine.
234 KW.
Tailgate.
Camera.
Radio.
Seatheating.
Engine brake.
Airconditioning.
2 persons.

Tyres: 750/65R25 60%.