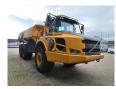

## **Beschrijving**

Schade: schadevrij

Volvo A25F 6x6.

Year: 2011.
Hours: 16.993.
Weight: 21.900 kg.
CE machine.
234 KW.
Tailgate.
Camera.
Radio.
Seatheating.
Engine brake.
Airconditioning.
2 persons.

Tyres: 750/65R25 60%.