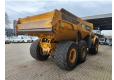

## **Beschrijving**

Schade: schadevrij

Volvo A25F 6x6.

Year: 2011.
Hours: 16.993.
Weight: 21.900 kg.
CE machine.
234 KW.
Tailgate.
Camera.
Radio.
Seatheating.
Engine brake.
Airconditioning.
2 persons.

Tyres: 750/65R25 60%.