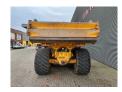

## **Beschrijving**

Schade: schadevrij

Volvo A25F 6x6.

Year: 2011.
Hours: 16.993.
Weight: 21.900 kg.
CE machine.
234 KW.
Tailgate.
Camera.
Radio.
Seatheating.
Engine brake.
Airconditioning.
2 persons.

Tyres: 750/65R25 60%.