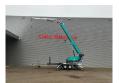

## Paus PTK 31 Dutch Machine!

## **Beschrijving**

Schade: schadevrij

Paus PTK 31.

Year: 2018. Hours: 1857. Weight: 3350 kg. Max weight: 3500 kg. CE Machine. Axle load: 1: 1750 kg.

Radio Remote Control.

Moover.

2: 1750 kg.

4 point hydr. outriggers. Max height: 31 meter. Max outreach: 24.5 meter. Tyres: 195R14 80%.