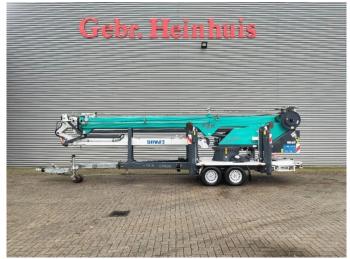

## Paus PTK 31 Dutch Machine!

## **Beschrijving**

Schade: schadevrij

Paus PTK 31.

Year: 2018. Hours: 1857. Weight: 3350 kg. Max weight: 3500 kg. CE Machine. Axle load: 1: 1750 kg.

Radio Remote Control.

Moover.

2: 1750 kg.

4 point hydr. outriggers. Max height: 31 meter. Max outreach: 24.5 meter. Tyres: 195R14 80%.