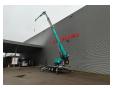

## Paus PTK 31 Dutch Machine!

## **Beschrijving**

Schade: schadevrij

Paus PTK 31.

Year: 2018. Hours: 1857. Weight: 3350 kg. Max weight: 3500 kg. CE Machine. Axle load: 1: 1750 kg.

Radio Remote Control.

Moover.

2: 1750 kg.

4 point hydr. outriggers. Max height: 31 meter. Max outreach: 24.5 meter. Tyres: 195R14 80%.