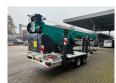

## Paus PTK 31 Dutch Machine!

## **Beschrijving**

Schade: schadevrij

Paus PTK 31.

Year: 2018. Hours: 1857. Weight: 3350 kg. Max weight: 3500 kg. CE Machine. Axle load: 1: 1750 kg.

Radio Remote Control.

Moover.

2: 1750 kg.

4 point hydr. outriggers. Max height: 31 meter. Max outreach: 24.5 meter. Tyres: 195R14 80%.