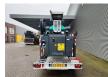

## Paus PTK 31 Dutch Machine!

## **Beschrijving**

Schade: schadevrij

Paus PTK 31.

Year: 2018. Hours: 1857. Weight: 3350 kg. Max weight: 3500 kg. CE Machine. Axle load: 1: 1750 kg.

Radio Remote Control.

Moover.

2: 1750 kg.

4 point hydr. outriggers. Max height: 31 meter. Max outreach: 24.5 meter. Tyres: 195R14 80%.