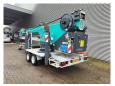

## Paus PTK 31 Dutch Machine!

## **Beschrijving**

Schade: schadevrij

Paus PTK 31.

Year: 2018. Hours: 1857. Weight: 3350 kg. Max weight: 3500 kg. CE Machine. Axle load: 1: 1750 kg.

Radio Remote Control.

Moover.

2: 1750 kg.

4 point hydr. outriggers. Max height: 31 meter. Max outreach: 24.5 meter. Tyres: 195R14 80%.