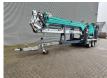

## Paus PTK 31 Dutch Machine!

## **Beschrijving**

Schade: schadevrij

Paus PTK 31.

Year: 2018. Hours: 1857. Weight: 3350 kg. Max weight: 3500 kg. CE Machine. Axle load: 1: 1750 kg.

Radio Remote Control.

Moover.

2: 1750 kg.

4 point hydr. outriggers. Max height: 31 meter. Max outreach: 24.5 meter. Tyres: 195R14 80%.