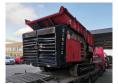

## **HAMMEL VB 450 DK DUO Radio Remote Fire damage!**

## **Beschrijving**

Schade: schadevrij

Hammel VB 450 DK Duo.

Year: 2015.

Hours: Circa 3000. Weight: 22.000 kg. CE Machine.

354 KW / 475 HP caterpillar engine.

Tippable Hopper.
Pads: 400 mm.
Radio Remote Control.