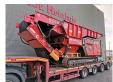

## **HAMMEL VB 450 DK DUO Radio Remote Fire damage!**

## **Beschrijving**

Schade: schadevrij

Hammel VB 450 DK Duo.

Year: 2015.

Hours: Circa 3000. Weight: 22.000 kg. CE Machine.

354 KW / 475 HP caterpillar engine.

Tippable Hopper.
Pads: 400 mm.
Radio Remote Control.

FIREDAMAGE IN ENGINE SPACE!!

ID NR: 349.

The General Terms and Conditions of Heinhuis are applicable to all adverts, offers and quotations by Heinhuis, all agreements entered into by Heinhuis and the negotiations preceding them. By any form of response you accept the applicability of the General Terms and Conditions of Heinhuis and you declare that you have taken note of these General Terms and Conditions. Our prices are export netto prices.