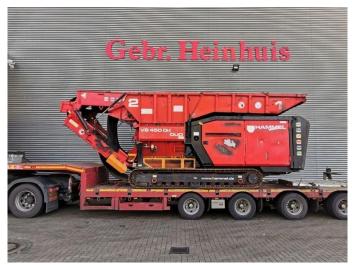

## **HAMMEL VB 450 DK DUO Radio Remote Fire damage!**

## **Beschrijving**

Schade: schadevrij

Hammel VB 450 DK Duo.

Year: 2015.

Hours: Circa 3000. Weight: 22.000 kg. CE Machine.

354 KW / 475 HP caterpillar engine.

Tippable Hopper.
Pads: 400 mm.
Radio Remote Control.

FIREDAMAGE IN ENGINE SPACE!!

ID NR: 349.

The General Terms and Conditions of Heinhuis are applicable to all adverts, offers and quotations by Heinhuis, all agreements entered into by Heinhuis and the negotiations preceding them. By any form of response you accept the applicability of the General Terms and Conditions of Heinhuis and you declare that you have taken note of these General Terms and Conditions. Our prices are export netto prices.