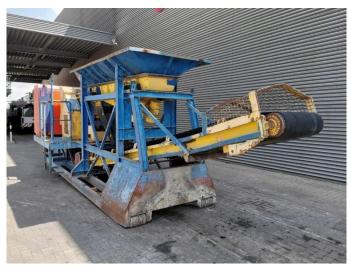

## Bräuer MOB Jaw Crusher Hooklift System Electric + Diesel!

## **Beschrijving**

Schade: schadevrij

Brauer MOB.

Year: 1997. Hours: 3902.

Weight: Circa 10.500 kg. Electric + Iveco Diesel engine. Jaw Crusher: 500x400 mm.

Hooklift system. Convenyor.

ID NR: 342.

The General Terms and Conditions of Heinhuis are applicable to all adverts, offers and quotations by Heinhuis, all agreements entered into by Heinhuis and the negotiations preceding them. By any form of response you accept the applicability of the General Terms and Conditions of Heinhuis and you declare that you have taken note of these General Terms and Conditions. Our prices are export netto prices.