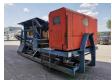

## Bräuer MOB Jaw Crusher Hooklift System Electric + Diesel!

## **Beschrijving**

Schade: schadevrij

Brauer MOB.

Year: 1997. Hours: 3902.

Weight: Circa 10.500 kg. Electric + Iveco Diesel engine. Jaw Crusher: 500x400 mm.

Hooklift system. Convenyor.

ID NR: 342.

The General Terms and Conditions of Heinhuis are applicable to all adverts, offers and quotations by Heinhuis, all agreements entered into by Heinhuis and the negotiations preceding them. By any form of response you accept the applicability of the General Terms and Conditions of Heinhuis and you declare that you have taken note of these General Terms and Conditions. Our prices are export netto prices.