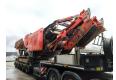

## Terex Finlay J-1170 Jaw Crusher 1100x700!

## **Beschrijving**

Schade: schadevrij

Terex Finlay J-1170.

Year: 2018. Hours: 3266. Weight: 49.880 kg. CE Machine. 2 way convenyor. Magnetbelt.

Remote control on cable.

Pads: 500 mm. Hydr. trichterwande.

UC: 80%. 1100x700 mm!