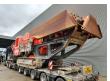

## Terex Finlay J-1170 Jaw Crusher 1100x700!

## **Beschrijving**

Schade: schadevrij

Terex Finlay J-1170.

Year: 2018. Hours: 3266. Weight: 49.880 kg. CE Machine. 2 way convenyor. Magnetbelt.

Remote control on cable.

Pads: 500 mm. Hydr. trichterwande.

UC: 80%. 1100x700 mm!