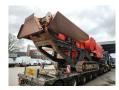

## Terex Finlay J-1170 Jaw Crusher 1100x700!

## **Beschrijving**

Schade: schadevrij

Terex Finlay J-1170.

Year: 2018. Hours: 3266. Weight: 49.880 kg. CE Machine. 2 way convenyor. Magnetbelt.

Remote control on cable.

Pads: 500 mm. Hydr. trichterwande.

UC: 80%. 1100x700 mm!