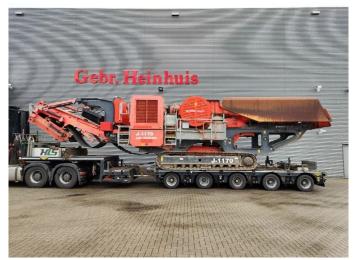

## Terex Finlay J-1170 Jaw Crusher 1100x700!

## **Beschrijving**

Schade: schadevrij

Terex Finlay J-1170.

Year: 2018. Hours: 3266. Weight: 49.880 kg. CE Machine. 2 way convenyor. Magnetbelt.

Remote control on cable.

Pads: 500 mm. Hydr. trichterwande.

UC: 80%. 1100x700 mm!