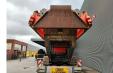

## Terex Finlay J-1170 Jaw Crusher 1100x700!

## **Beschrijving**

Schade: schadevrij

Terex Finlay J-1170.

Year: 2018. Hours: 3266. Weight: 49.880 kg. CE Machine. 2 way convenyor. Magnetbelt.

Remote control on cable.

Pads: 500 mm. Hydr. trichterwande.

UC: 80%. 1100x700 mm!