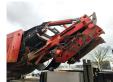

## Terex Finlay J-1170 Jaw Crusher 1100x700!

## **Beschrijving**

Schade: schadevrij

Terex Finlay J-1170.

Year: 2018. Hours: 3266. Weight: 49.880 kg. CE Machine. 2 way convenyor. Magnetbelt.

Remote control on cable.

Pads: 500 mm. Hydr. trichterwande.

UC: 80%. 1100x700 mm!