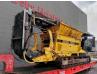

## Tana Shark 440 DT

#### Beschrijving

Schade: schadevrij

Tana Shark 440 DT.

Year: 2014. Hours: 6871. Weight: 28.362 kg. CE Machine. 399 KW Cummins ISX 15 engine. 3 way Convenyor. Pads: 500 mm. UC: 70%. Without Radio Remote!