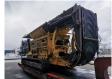

## Tana Shark 440 DT

#### Beschrijving

Schade: schadevrij

Tana Shark 440 DT.

Year: 2014. Hours: 6871. Weight: 28.362 kg. CE Machine. 399 KW Cummins ISX 15 engine. 3 way Convenyor. Pads: 500 mm. UC: 70%. Without Radio Remote!