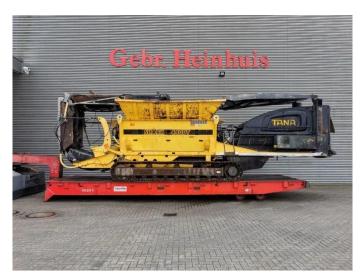

## Tana Shark 440 DT

#### Beschrijving

Schade: schadevrij

Tana Shark 440 DT.

Year: 2014. Hours: 6871. Weight: 28.362 kg. CE Machine. 399 KW Cummins ISX 15 engine. 3 way Convenyor. Pads: 500 mm. UC: 70%. Without Radio Remote!