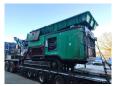

## **Haas** HDWV 700x2000

## **Beschrijving**

Schade: schadevrij

Haas HDWV 700x2000.

Year: 2013. Hours: 11.001. CE Machine.

Central greasing system.

Magnetbelt.
Tippable hopper.
2 way convenyor.
Radio Remote Control.

UC: 80%.

ID NR: 395.