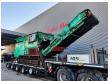

## **Haas** HDWV 700x2000

## **Beschrijving**

Schade: schadevrij

Haas HDWV 700x2000.

Year: 2013. Hours: 11.001. CE Machine.

Central greasing system.

Magnetbelt.
Tippable hopper.
2 way convenyor.
Radio Remote Control.

UC: 80%.

ID NR: 395.