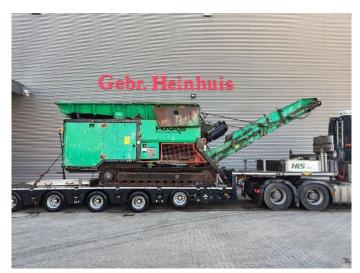

## **Haas** HDWV 700x2000

## **Beschrijving**

Schade: schadevrij

Haas HDWV 700x2000.

Year: 2013. Hours: 11.001. CE Machine.

Central greasing system.

Magnetbelt.
Tippable hopper.
2 way convenyor.
Radio Remote Control.

UC: 80%.

ID NR: 395.