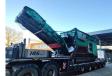

## **Haas** HDWV 700x2000

## **Beschrijving**

Schade: schadevrij

Haas HDWV 700x2000.

Year: 2013. Hours: 11.001. CE Machine.

Central greasing system.

Magnetbelt.
Tippable hopper.
2 way convenyor.
Radio Remote Control.

UC: 80%.

ID NR: 395.