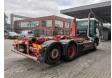

## MAN 6x2 Multilift 20 Tons Hooklift!

## **Beschrijving**

Schade: schadevrij

MAN TGA 26.440 6x2.

Year: 2006.

Milage: 395.099 km. Manual gearbox 8 gears. Weight: 11.375 kg. Max weight: 26.000 kg.

Axle load: 1: 8000 kg. 2: 11.500 kg. 3: 7500 kg. Euro 3.

Retarder / Intarder.

Radio CD. Airconditioning.

Electrical operated windows and mirrors.

Wheelbase: 1-2: 4150 mm. 1-3: 5500 mm. Analog tacho. Fridge.

On the back airsuspension.

3th axle liftaxle.

Rockinger trailer coupling. Tyres: 315/80R22,5 70%. Multilift 20 tons hooklift.