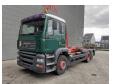

## MAN 6x2 Multilift 20 Tons Hooklift!

## **Beschrijving**

Schade: schadevrij

MAN TGA 26.440 6x2.

Year: 2006.

Milage: 395.099 km. Manual gearbox 8 gears. Weight: 11.375 kg. Max weight: 26.000 kg.

Axle load: 1: 8000 kg. 2: 11.500 kg. 3: 7500 kg. Euro 3.

Retarder / Intarder.

Radio CD. Airconditioning.

Electrical operated windows and mirrors.

Wheelbase: 1-2: 4150 mm. 1-3: 5500 mm. Analog tacho. Fridge.

On the back airsuspension.

3th axle liftaxle.

Rockinger trailer coupling. Tyres: 315/80R22,5 70%. Multilift 20 tons hooklift.

Year: 2003. Capacity: 20.000 kg.

ID NR: 103.

The General Terms and Conditions of Heinhuis are applicable to all adverts, offers and quotations by Heinhuis, all agreements entered into by Heinhuis and the negotiations preceding them. By any form of response you accept the applicability of the General Terms and Conditions of Heinhuis and you declare that you have taken note of these General Terms and Conditions. Our prices are export netto prices.