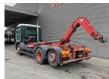

## MAN 6x2 Multilift 20 Tons Hooklift!

## **Beschrijving**

Schade: schadevrij

MAN TGA 26.440 6x2.

Year: 2006.

Milage: 395.099 km. Manual gearbox 8 gears. Weight: 11.375 kg. Max weight: 26.000 kg.

Axle load: 1: 8000 kg. 2: 11.500 kg. 3: 7500 kg. Euro 3.

Retarder / Intarder.

Radio CD. Airconditioning.

Electrical operated windows and mirrors.

Wheelbase: 1-2: 4150 mm. 1-3: 5500 mm. Analog tacho. Fridge.

On the back airsuspension.

3th axle liftaxle.

Rockinger trailer coupling. Tyres: 315/80R22,5 70%. Multilift 20 tons hooklift.

Year: 2003. Capacity: 20.000 kg.

ID NR: 103.

The General Terms and Conditions of Heinhuis are applicable to all adverts, offers and quotations by Heinhuis, all agreements entered into by Heinhuis and the negotiations preceding them. By any form of response you accept the applicability of the General Terms and Conditions of Heinhuis and you declare that you have taken note of these General Terms and Conditions. Our prices are export netto prices.