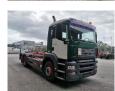

## **Beschrijving**

Schade: schadevrij

MAN TGA 26.440 6x2.

Year: 2006.

Milage: 395.099 km. Manual gearbox 8 gears. Weight: 11.375 kg. Max weight: 26.000 kg.

Axle load: 1: 8000 kg. 2: 11.500 kg. 3: 7500 kg. Euro 3.

Retarder / Intarder.

Radio CD. Airconditioning.

Electrical operated windows and mirrors.

Wheelbase: 1-2: 4150 mm. 1-3: 5500 mm. Analog tacho. Fridge.

On the back airsuspension.

3th axle liftaxle.

Rockinger trailer coupling. Tyres: 315/80R22,5 70%. Multilift 20 tons hooklift.