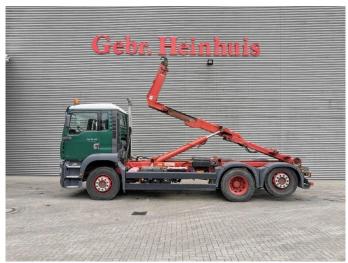

## MAN 6x2 Multilift 20 Tons Hooklift!

## **Beschrijving**

Schade: schadevrij

MAN TGA 26.440 6x2.

Year: 2006.

Milage: 395.099 km. Manual gearbox 8 gears. Weight: 11.375 kg. Max weight: 26.000 kg.

Axle load: 1: 8000 kg. 2: 11.500 kg. 3: 7500 kg. Euro 3.

Retarder / Intarder.

Radio CD. Airconditioning.

Electrical operated windows and mirrors.

Wheelbase: 1-2: 4150 mm. 1-3: 5500 mm. Analog tacho. Fridge.

On the back airsuspension.

3th axle liftaxle.

Rockinger trailer coupling. Tyres: 315/80R22,5 70%. Multilift 20 tons hooklift.

Year: 2003. Capacity: 20.000 kg.

ID NR: 103.

The General Terms and Conditions of Heinhuis are applicable to all adverts, offers and quotations by Heinhuis, all agreements entered into by Heinhuis and the negotiations preceding them. By any form of response you accept the applicability of the General Terms and Conditions of Heinhuis and you declare that you have taken note of these General Terms and Conditions. Our prices are export netto prices.