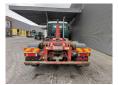

Retarder / Intarder.

Radio CD. Airconditioning.

Electrical operated windows and mirrors.

Wheelbase: 1-2: 4150 mm. 1-3: 5500 mm. Analog tacho. Fridge.

On the back airsuspension.

3th axle liftaxle.

Rockinger trailer coupling. Tyres: 315/80R22,5 70%. Multilift 20 tons hooklift.

Year: 2003. Capacity: 20.000 kg.

ID NR: 103.

The General Terms and Conditions of Heinhuis are applicable to all adverts, offers and quotations by Heinhuis, all agreements entered into by Heinhuis and the negotiations preceding them. By any form of response you accept the applicability of the General Terms and Conditions of Heinhuis and you declare that you have taken note of these General Terms and Conditions. Our prices are export netto prices.