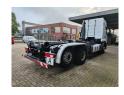

## Beschrijving

Schade: schadevrij

Renault Premium Lander 460 DXI 6x2.

Year: 2012.

Milage: 529.680 km.

Automatic.

Weight: 11.620 kg. Max weight: 26.000 kg.

Axle load: 1: 8000 kg. 2: 11.500 kg. 3: 7500 kg. Engine brake. Airconditioning.

Camera. Radio CD. Nightheater. Wheelbase: 1-2: 4750 mm. 1-3: 6100 mm.

Electrical operated windows and mirrors.

Sleeper cabin 1 bed. Cruise Control. Digital tacho.

On the back airsuspension.

3th axle liftaxle.

Rockinger trailer coupling.

EEV Euro 5.

Tyres: 315/80R22,5 40-80%.

Meiller RK 20.65. Year: 2012. Capacity: 20 ton. Lenght: 6500 mm.

2 Pieces available!

German Truck!

ID NR: 264.

The General Terms and Conditions of Heinhuis are applicable to all adverts, offers and quotations by Heinhuis, all agreements entered into by Heinhuis and the negotiations preceding them. By any form of response you accept the applicability of the General Terms and Conditions of Heinhuis and you declare that you have taken note of these General Terms and Conditions. Our prices are export netto prices.