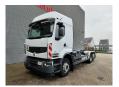

## **Renault** DXI EEV Euro 5 Lander 6x2 Meiller 20 Tons Hooklift 2 Pieces!

## Beschrijving

Schade: schadevrij

Renault Premium Lander 460 DXI 6x2.

Year: 2012.

Milage: 529.680 km.

Automatic.

Weight: 11.620 kg. Max weight: 26.000 kg.

Axle load: 1: 8000 kg. 2: 11.500 kg. 3: 7500 kg. Engine brake. Airconditioning.