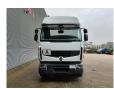

## Beschrijving

Schade: schadevrij

Renault Premium Lander 460 DXI 6x2.

Year: 2012.

Milage: 529.680 km.

Automatic.

Weight: 11.620 kg. Max weight: 26.000 kg.

Axle load: 1: 8000 kg. 2: 11.500 kg. 3: 7500 kg. Engine brake. Airconditioning.

Camera. Radio CD. Nightheater. Wheelbase: 1-2: 4750 mm. 1-3: 6100 mm.

Electrical operated windows and mirrors.

Sleeper cabin 1 bed. Cruise Control. Digital tacho.

On the back airsuspension.

3th axle liftaxle.

Rockinger trailer coupling.

EEV Euro 5.

Tyres: 315/80R22,5 40-80%.

Meiller RK 20.65. Year: 2012. Capacity: 20 ton. Lenght: 6500 mm.

2 Pieces available!

German Truck!

ID NR: 264.

The General Terms and Conditions of Heinhuis are applicable to all adverts, offers and quotations by Heinhuis, all agreements entered into by Heinhuis and the negotiations preceding them. By any form of response you accept the applicability of the General Terms and Conditions of Heinhuis and you declare that you have taken note of these General Terms and Conditions. Our prices are export netto prices.