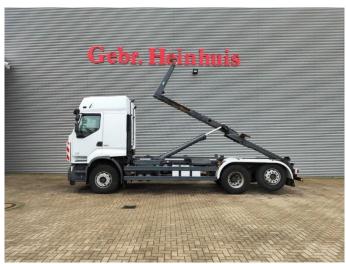

## **Renault** DXI EEV Euro 5 Lander 6x2 Meiller 20 Tons Hooklift 2 Pieces!

## Beschrijving

Schade: schadevrij

Renault Premium Lander 460 DXI 6x2.

Year: 2012.

Milage: 529.680 km.

Automatic.

Weight: 11.620 kg. Max weight: 26.000 kg.

Axle load: 1: 8000 kg. 2: 11.500 kg. 3: 7500 kg. Engine brake. Airconditioning.

Rockinger trailer coupling.

EEV Euro 5.

Tyres: 315/80R22,5 40-80%.

Meiller RK 20.65. Year: 2012. Capacity: 20 ton. Lenght: 6500 mm.

2 Pieces available!

German Truck!

ID NR: 264.

The General Terms and Conditions of Heinhuis are applicable to all adverts, offers and quotations by Heinhuis, all agreements entered into by Heinhuis and the negotiations preceding them. By any form of response you accept the applicability of the General Terms and Conditions of Heinhuis and you declare that you have taken note of these General Terms and Conditions. Our prices are export netto prices.