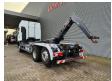

Rockinger trailer coupling.

EEV Euro 5.

Tyres: 315/80R22,5 40-80%.

Meiller RK 20.65. Year: 2012. Capacity: 20 ton. Lenght: 6500 mm.

2 Pieces available!

German Truck!

ID NR: 264.

The General Terms and Conditions of Heinhuis are applicable to all adverts, offers and quotations by Heinhuis, all agreements entered into by Heinhuis and the negotiations preceding them. By any form of response you accept the applicability of the General Terms and Conditions of Heinhuis and you declare that you have taken note of these General Terms and Conditions. Our prices are export netto prices.