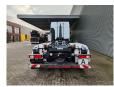

## Beschrijving

Schade: schadevrij

Renault Premium Lander 460 DXI 6x2.

Year: 2012.

Milage: 529.680 km.

Automatic.

Weight: 11.620 kg. Max weight: 26.000 kg.

Axle load: 1: 8000 kg. 2: 11.500 kg. 3: 7500 kg. Engine brake. Airconditioning.

Camera. Radio CD. Nightheater. Wheelbase: 1-2: 4750 mm. 1-3: 6100 mm.

Electrical operated windows and mirrors.

Sleeper cabin 1 bed. Cruise Control. Digital tacho.

On the back airsuspension.

3th axle liftaxle.