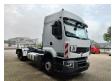

## Beschrijving

Schade: schadevrij

Renault Premium Lander 460 DXI 6x2.

Year: 2012.

Milage: 529.680 km.

Automatic.

Weight: 11.620 kg. Max weight: 26.000 kg.

Axle load: 1: 8000 kg. 2: 11.500 kg. 3: 7500 kg. Engine brake. Airconditioning.

Camera. Radio CD. Nightheater. Wheelbase: 1-2: 4750 mm. 1-3: 6100 mm.

Electrical operated windows and mirrors.

Sleeper cabin 1 bed. Cruise Control. Digital tacho.

On the back airsuspension.

3th axle liftaxle.

Rockinger trailer coupling.

EEV Euro 5.

Tyres: 315/80R22,5 40-80%.

Meiller RK 20.65. Year: 2012. Capacity: 20 ton. Lenght: 6500 mm.

2 Pieces available!

German Truck!

ID NR: 264.

The General Terms and Conditions of Heinhuis are applicable to all adverts, offers and quotations by Heinhuis, all agreements entered into by Heinhuis and the negotiations preceding them. By any form of response you accept the applicability of the General Terms and Conditions of Heinhuis and you declare that you have taken note of these General Terms and Conditions. Our prices are export netto prices.