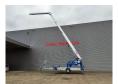

## Klaas K21/30 TSR 247 Hours Topcondition!

## **Beschrijving**

Schade: schadevrij

Klaas K21/30 TSR.

Year: 2017. Hours: 247. Weight: 3500 kg. CE Machine.

Max lateral force: 400 N. Max wind speed: 12,5 m/s.

230 V / 50 Hz.

Max permitted tilt: 0 degree.

Diesel.

4 point outriggers.

Moover.

Max height: 30 meter.
Max outreach: 21 meter.
3.5 tons Alko axle.
Radio Remote Control.
Tyres: 215/75R17,5 90%.

Like New!

ID NR: 267.

The General Terms and Conditions of Heinhuis are applicable to all adverts, offers and quotations by Heinhuis, all agreements entered into by Heinhuis and the negotiations preceding them. By any form of response you accept the applicability of the General Terms and Conditions of Heinhuis and you declare that you have taken note of these General Terms and Conditions. Our prices are export netto prices.