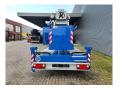

## Klaas K21/30 TSR 247 Hours Topcondition!

## **Beschrijving**

Schade: schadevrij

Klaas K21/30 TSR.

Year: 2017. Hours: 247. Weight: 3500 kg. CE Machine.

Max lateral force: 400 N. Max wind speed: 12,5 m/s.

230 V / 50 Hz.

Max permitted tilt: 0 degree.

Diesel.

4 point outriggers.

Moover.

Max height: 30 meter.
Max outreach: 21 meter.
3.5 tons Alko axle.
Radio Remote Control.
Tyres: 215/75R17,5 90%.

Like New!

ID NR: 267.

The General Terms and Conditions of Heinhuis are applicable to all adverts, offers and quotations by Heinhuis, all agreements entered into by Heinhuis and the negotiations preceding them. By any form of response you accept the applicability of the General Terms and Conditions of Heinhuis and you declare that you have taken note of these General Terms and Conditions. Our prices are export netto prices.