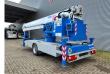

## Klaas K21/30 TSR 247 Hours Topcondition!

## **Beschrijving**

Schade: schadevrij

Klaas K21/30 TSR.

Year: 2017. Hours: 247. Weight: 3500 kg. CE Machine.

Max lateral force: 400 N. Max wind speed: 12,5 m/s.

230 V / 50 Hz.

Max permitted tilt: 0 degree.

Diesel.

4 point outriggers.

Moover.

Max height: 30 meter.
Max outreach: 21 meter.
3.5 tons Alko axle.
Radio Remote Control.
Tyres: 215/75R17,5 90%.

Like New!

ID NR: 267.

The General Terms and Conditions of Heinhuis are applicable to all adverts, offers and quotations by Heinhuis, all agreements entered into by Heinhuis and the negotiations preceding them. By any form of response you accept the applicability of the General Terms and Conditions of Heinhuis and you declare that you have taken note of these General Terms and Conditions. Our prices are export netto prices.