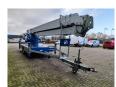

## Klaas K21/30 TSR 247 Hours Topcondition!

## **Beschrijving**

Schade: schadevrij

Klaas K21/30 TSR.

Year: 2017. Hours: 247. Weight: 3500 kg. CE Machine.

Max lateral force: 400 N. Max wind speed: 12,5 m/s.

230 V / 50 Hz.

Max permitted tilt: 0 degree.

Diesel.

4 point outriggers.

Moover.

Max height: 30 meter.
Max outreach: 21 meter.
3.5 tons Alko axle.
Radio Remote Control.
Tyres: 215/75R17,5 90%.

Like New!

ID NR: 267.

The General Terms and Conditions of Heinhuis are applicable to all adverts, offers and quotations by Heinhuis, all agreements entered into by Heinhuis and the negotiations preceding them. By any form of response you accept the applicability of the General Terms and Conditions of Heinhuis and you declare that you have taken note of these General Terms and Conditions. Our prices are export netto prices.