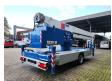

## Klaas K21/30 TSR 247 Hours Topcondition!

## **Beschrijving**

Schade: schadevrij

Klaas K21/30 TSR.

Year: 2017. Hours: 247. Weight: 3500 kg. CE Machine.

Max lateral force: 400 N. Max wind speed: 12,5 m/s.

230 V / 50 Hz.

Max permitted tilt: 0 degree.

Diesel.

4 point outriggers.

Moover.

Max height: 30 meter.
Max outreach: 21 meter.
3.5 tons Alko axle.
Radio Remote Control.
Tyres: 215/75R17,5 90%.

Like New!

ID NR: 267.

The General Terms and Conditions of Heinhuis are applicable to all adverts, offers and quotations by Heinhuis, all agreements entered into by Heinhuis and the negotiations preceding them. By any form of response you accept the applicability of the General Terms and Conditions of Heinhuis and you declare that you have taken note of these General Terms and Conditions. Our prices are export netto prices.