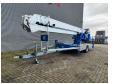

## Klaas K21/30 TSR 247 Hours Topcondition!

## **Beschrijving**

Schade: schadevrij

Klaas K21/30 TSR.

Year: 2017. Hours: 247. Weight: 3500 kg. CE Machine.

Max lateral force: 400 N. Max wind speed: 12,5 m/s.

230 V / 50 Hz.

Max permitted tilt: 0 degree.

Diesel.

4 point outriggers.

Moover.

Max height: 30 meter.
Max outreach: 21 meter.
3.5 tons Alko axle.
Radio Remote Control.
Tyres: 215/75R17,5 90%.

Like New!

ID NR: 267.

The General Terms and Conditions of Heinhuis are applicable to all adverts, offers and quotations by Heinhuis, all agreements entered into by Heinhuis and the negotiations preceding them. By any form of response you accept the applicability of the General Terms and Conditions of Heinhuis and you declare that you have taken note of these General Terms and Conditions. Our prices are export netto prices.