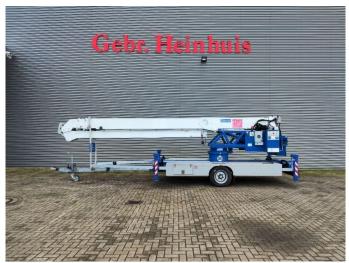

## Klaas K21/30 TSR 247 Hours Topcondition!

## **Beschrijving**

Schade: schadevrij

Klaas K21/30 TSR.

Year: 2017. Hours: 247. Weight: 3500 kg. CE Machine.

Max lateral force: 400 N. Max wind speed: 12,5 m/s.

230 V / 50 Hz.

Max permitted tilt: 0 degree.

Diesel.

4 point outriggers.

Moover.

Max height: 30 meter.
Max outreach: 21 meter.
3.5 tons Alko axle.
Radio Remote Control.
Tyres: 215/75R17,5 90%.

Like New!

ID NR: 267.

The General Terms and Conditions of Heinhuis are applicable to all adverts, offers and quotations by Heinhuis, all agreements entered into by Heinhuis and the negotiations preceding them. By any form of response you accept the applicability of the General Terms and Conditions of Heinhuis and you declare that you have taken note of these General Terms and Conditions. Our prices are export netto prices.