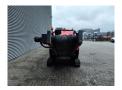

## Red Rhino 5000 Plus

## **Beschrijving**

Schade: schadevrij

Red Rhino 5000 Plus.

Year: 2021. Hours: 1619. Weight: 3050 kg. CE Machine. Radio Remote. 500x250 mm.

Average Product size from 20 mm to 100 mm.

Kubota 25 HP 4 cilinder engine.

Dimmensions machine:

L: 5600 mm. W: 1665 mm. H: 2080 mm.

ID NR: 172.

The General Terms and Conditions of Heinhuis are applicable to all adverts, offers and quotations by Heinhuis, all agreements entered into by Heinhuis and the negotiations preceding them. By any form of response you accept the applicability of the General Terms and Conditions of Heinhuis and you declare that you have taken note of these General Terms and Conditions. Our prices are export netto prices.