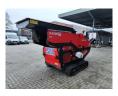

## Red Rhino 5000 Plus

## **Beschrijving**

Schade: schadevrij

Red Rhino 5000 Plus.

Year: 2021. Hours: 1619. Weight: 3050 kg. CE Machine. Radio Remote. 500x250 mm.

Average Product size from 20 mm to 100 mm.

Kubota 25 HP 4 cilinder engine.

Dimmensions machine:

L: 5600 mm. W: 1665 mm. H: 2080 mm.

ID NR: 172.

The General Terms and Conditions of Heinhuis are applicable to all adverts, offers and quotations by Heinhuis, all agreements entered into by Heinhuis and the negotiations preceding them. By any form of response you accept the applicability of the General Terms and Conditions of Heinhuis and you declare that you have taken note of these General Terms and Conditions. Our prices are export netto prices.