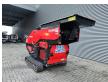

## Red Rhino 5000 Plus

## **Beschrijving**

Schade: schadevrij

Red Rhino 5000 Plus.

Year: 2021. Hours: 1619. Weight: 3050 kg. CE Machine. Radio Remote. 500x250 mm.

Average Product size from 20 mm to 100 mm.

Kubota 25 HP 4 cilinder engine.

Dimmensions machine:

L: 5600 mm. W: 1665 mm. H: 2080 mm.

ID NR: 172.

The General Terms and Conditions of Heinhuis are applicable to all adverts, offers and quotations by Heinhuis, all agreements entered into by Heinhuis and the negotiations preceding them. By any form of response you accept the applicability of the General Terms and Conditions of Heinhuis and you declare that you have taken note of these General Terms and Conditions. Our prices are export netto prices.