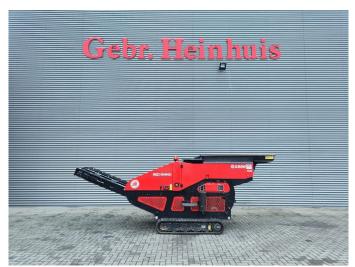

## Red Rhino 5000 Plus

## **Beschrijving**

Schade: schadevrij

Red Rhino 5000 Plus.

Year: 2021. Hours: 1619. Weight: 3050 kg. CE Machine. Radio Remote. 500x250 mm.

Average Product size from 20 mm to 100 mm.

Kubota 25 HP 4 cilinder engine.

Dimmensions machine:

L: 5600 mm. W: 1665 mm. H: 2080 mm.

ID NR: 172.

The General Terms and Conditions of Heinhuis are applicable to all adverts, offers and quotations by Heinhuis, all agreements entered into by Heinhuis and the negotiations preceding them. By any form of response you accept the applicability of the General Terms and Conditions of Heinhuis and you declare that you have taken note of these General Terms and Conditions. Our prices are export netto prices.