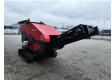

## Red Rhino 5000 Plus

## **Beschrijving**

Schade: schadevrij

Red Rhino 5000 Plus.

Year: 2021. Hours: 1619. Weight: 3050 kg. CE Machine. Radio Remote. 500x250 mm.

Average Product size from 20 mm to 100 mm.

Kubota 25 HP 4 cilinder engine.

Dimmensions machine:

L: 5600 mm. W: 1665 mm. H: 2080 mm.

ID NR: 172.

The General Terms and Conditions of Heinhuis are applicable to all adverts, offers and quotations by Heinhuis, all agreements entered into by Heinhuis and the negotiations preceding them. By any form of response you accept the applicability of the General Terms and Conditions of Heinhuis and you declare that you have taken note of these General Terms and Conditions. Our prices are export netto prices.