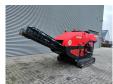

## Red Rhino 5000 Plus

## **Beschrijving**

Schade: schadevrij

Red Rhino 5000 Plus.

Year: 2021. Hours: 1619. Weight: 3050 kg. CE Machine. Radio Remote. 500x250 mm.

Average Product size from 20 mm to 100 mm.

Kubota 25 HP 4 cilinder engine.

Dimmensions machine:

L: 5600 mm. W: 1665 mm. H: 2080 mm.

ID NR: 172.

The General Terms and Conditions of Heinhuis are applicable to all adverts, offers and quotations by Heinhuis, all agreements entered into by Heinhuis and the negotiations preceding them. By any form of response you accept the applicability of the General Terms and Conditions of Heinhuis and you declare that you have taken note of these General Terms and Conditions. Our prices are export netto prices.