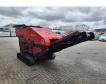

## Red Rhino 5000 Plus

#### Beschrijving

Schade: schadevrij

Red Rhino 5000 Plus.

Year: 2019. Hours: 1486. Weight: 3050 kg. CE Machine. Radio Remote Control. 500x250 mm. Average Product size from 20 mm to 100 mm. Kubota 25 HP 4 cilinder engine. UC: 80%.