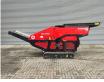

## Red Rhino 5000 Plus

#### Beschrijving

Schade: schadevrij

Red Rhino 5000 Plus.

Year: 2019. Hours: 1486. Weight: 3050 kg. CE Machine. Radio Remote Control. 500x250 mm. Average Product size from 20 mm to 100 mm. Kubota 25 HP 4 cilinder engine. UC: 80%.