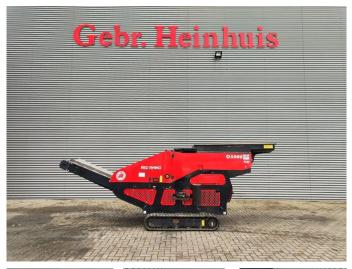

## Red Rhino 5000 Plus

#### Beschrijving

Schade: schadevrij

Red Rhino 5000 Plus.

Year: 2019. Hours: 1486. Weight: 3050 kg. CE Machine. Radio Remote Control. 500x250 mm. Average Product size from 20 mm to 100 mm. Kubota 25 HP 4 cilinder engine. UC: 80%.