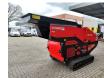

## Red Rhino 5000 Plus

#### Beschrijving

Schade: schadevrij

Red Rhino 5000 Plus.

Year: 2019. Hours: 1486. Weight: 3050 kg. CE Machine. Radio Remote Control. 500x250 mm. Average Product size from 20 mm to 100 mm. Kubota 25 HP 4 cilinder engine. UC: 80%.