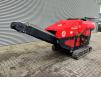

## Red Rhino 5000 Plus

#### Beschrijving

Schade: schadevrij

Red Rhino 5000 Plus.

Year: 2019. Hours: 1486. Weight: 3050 kg. CE Machine. Radio Remote Control. 500x250 mm. Average Product size from 20 mm to 100 mm. Kubota 25 HP 4 cilinder engine. UC: 80%.