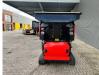

## Red Rhino 5000 Plus

#### Beschrijving

Schade: schadevrij

Red Rhino 5000 Plus.

Year: 2019. Hours: 1486. Weight: 3050 kg. CE Machine. Radio Remote Control. 500x250 mm. Average Product size from 20 mm to 100 mm. Kubota 25 HP 4 cilinder engine. UC: 80%.