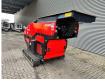

## Red Rhino 5000 Plus

#### Beschrijving

Schade: schadevrij

Red Rhino 5000 Plus.

Year: 2019. Hours: 1486. Weight: 3050 kg. CE Machine. Radio Remote Control. 500x250 mm. Average Product size from 20 mm to 100 mm. Kubota 25 HP 4 cilinder engine. UC: 80%.