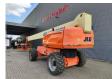

## **JLG** 1350 SJP 43.30 Meter!

## **Beschrijving**

Schade: schadevrij

JLG 1350 SJP.

Year: 2007. Hours: 6509. Weight: 20.210 kg. CE Machine.

Max capacity basket: 230 kg / 2 persons + 70 kg.

Max wind speed: 12,5 m/s. Max lateral force: 400 N. Max permitted tilt: 5 degree.

4x4x4. Widened UC.

Deutz BF4M 2011 engine.

65 KW / 87 HP. Rotated basket. Rotated Jip.

Max working height: 43.15 meter. Max outreach: 24.38 meter.

Tyres: 445/50D710.

ID NR: 284.

The General Terms and Conditions of Heinhuis are applicable to all adverts, offers and quotations by Heinhuis, all agreements entered into by Heinhuis and the negotiations preceding them. By any form of response you accept the applicability of the General Terms and Conditions of Heinhuis and you declare that you have taken note of these General Terms and Conditions. Our prices are export netto prices.