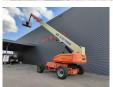

## **JLG** 1350 SJP 43.30 Meter!

## **Beschrijving**

Schade: schadevrij

JLG 1350 SJP.

Year: 2007. Hours: 6509. Weight: 20.210 kg. CE Machine.

Max capacity basket: 230 kg / 2 persons + 70 kg.

Max wind speed: 12,5 m/s. Max lateral force: 400 N. Max permitted tilt: 5 degree.

4x4x4. Widened UC.

Deutz BF4M 2011 engine.

65 KW / 87 HP. Rotated basket. Rotated Jip.

Max working height: 43.15 meter. Max outreach: 24.38 meter.

Tyres: 445/50D710.

ID NR: 284.

The General Terms and Conditions of Heinhuis are applicable to all adverts, offers and quotations by Heinhuis, all agreements entered into by Heinhuis and the negotiations preceding them. By any form of response you accept the applicability of the General Terms and Conditions of Heinhuis and you declare that you have taken note of these General Terms and Conditions. Our prices are export netto prices.