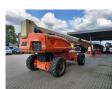

## **JLG** 1350 SJP 43.30 Meter!

## **Beschrijving**

Schade: schadevrij

JLG 1350 SJP.

Year: 2007. Hours: 6509. Weight: 20.210 kg. CE Machine.

Max capacity basket: 230 kg / 2 persons + 70 kg.

Max wind speed: 12,5 m/s. Max lateral force: 400 N. Max permitted tilt: 5 degree.

4x4x4. Widened UC.

Deutz BF4M 2011 engine.

65 KW / 87 HP. Rotated basket. Rotated Jip.

Max working height: 43.15 meter. Max outreach: 24.38 meter.

Tyres: 445/50D710.

ID NR: 284.

The General Terms and Conditions of Heinhuis are applicable to all adverts, offers and quotations by Heinhuis, all agreements entered into by Heinhuis and the negotiations preceding them. By any form of response you accept the applicability of the General Terms and Conditions of Heinhuis and you declare that you have taken note of these General Terms and Conditions. Our prices are export netto prices.