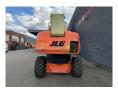

## **JLG** 1350 SJP 43.30 Meter!

## **Beschrijving**

Schade: schadevrij

JLG 1350 SJP.

Year: 2007. Hours: 6509. Weight: 20.210 kg. CE Machine.

Max capacity basket: 230 kg / 2 persons + 70 kg.

Max wind speed: 12,5 m/s. Max lateral force: 400 N. Max permitted tilt: 5 degree.

4x4x4. Widened UC.

Deutz BF4M 2011 engine.

65 KW / 87 HP. Rotated basket. Rotated Jip.

Max working height: 43.15 meter. Max outreach: 24.38 meter.

Tyres: 445/50D710.

ID NR: 284.

The General Terms and Conditions of Heinhuis are applicable to all adverts, offers and quotations by Heinhuis, all agreements entered into by Heinhuis and the negotiations preceding them. By any form of response you accept the applicability of the General Terms and Conditions of Heinhuis and you declare that you have taken note of these General Terms and Conditions. Our prices are export netto prices.