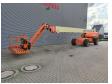

## **JLG** 1350 SJP 43.30 Meter!

## **Beschrijving**

Schade: schadevrij

JLG 1350 SJP.

Year: 2007. Hours: 6509. Weight: 20.210 kg. CE Machine.

Max capacity basket: 230 kg / 2 persons + 70 kg.

Max wind speed: 12,5 m/s. Max lateral force: 400 N. Max permitted tilt: 5 degree.

4x4x4. Widened UC.

Deutz BF4M 2011 engine.

65 KW / 87 HP. Rotated basket. Rotated Jip.

Max working height: 43.15 meter. Max outreach: 24.38 meter.

Tyres: 445/50D710.

ID NR: 284.

The General Terms and Conditions of Heinhuis are applicable to all adverts, offers and quotations by Heinhuis, all agreements entered into by Heinhuis and the negotiations preceding them. By any form of response you accept the applicability of the General Terms and Conditions of Heinhuis and you declare that you have taken note of these General Terms and Conditions. Our prices are export netto prices.