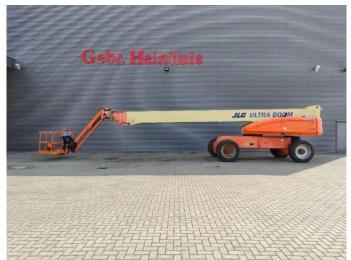

## **JLG** 1350 SJP 43.30 Meter!

## **Beschrijving**

Schade: schadevrij

JLG 1350 SJP.

Year: 2007. Hours: 6509. Weight: 20.210 kg. CE Machine.

Max capacity basket: 230 kg / 2 persons + 70 kg.

Max wind speed: 12,5 m/s. Max lateral force: 400 N. Max permitted tilt: 5 degree.

4x4x4. Widened UC.

Deutz BF4M 2011 engine.

65 KW / 87 HP. Rotated basket. Rotated Jip.

Max working height: 43.15 meter. Max outreach: 24.38 meter.

Tyres: 445/50D710.

ID NR: 284.

The General Terms and Conditions of Heinhuis are applicable to all adverts, offers and quotations by Heinhuis, all agreements entered into by Heinhuis and the negotiations preceding them. By any form of response you accept the applicability of the General Terms and Conditions of Heinhuis and you declare that you have taken note of these General Terms and Conditions. Our prices are export netto prices.