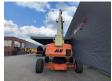

## **JLG** 1350 SJP 43.30 Meter!

## **Beschrijving**

Schade: schadevrij

JLG 1350 SJP.

Year: 2007. Hours: 6509. Weight: 20.210 kg. CE Machine.

Max capacity basket: 230 kg / 2 persons + 70 kg.

Max wind speed: 12,5 m/s. Max lateral force: 400 N. Max permitted tilt: 5 degree.

4x4x4. Widened UC.

Deutz BF4M 2011 engine.

65 KW / 87 HP. Rotated basket. Rotated Jip.

Max working height: 43.15 meter. Max outreach: 24.38 meter.

Tyres: 445/50D710.

ID NR: 284.

The General Terms and Conditions of Heinhuis are applicable to all adverts, offers and quotations by Heinhuis, all agreements entered into by Heinhuis and the negotiations preceding them. By any form of response you accept the applicability of the General Terms and Conditions of Heinhuis and you declare that you have taken note of these General Terms and Conditions. Our prices are export netto prices.