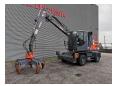

## Atlas 160 MH Topcondition German Machine!

## **Beschrijving**

Schade: schadevrij

Atlas 160 MH.

Year: 2017. Hours: 5657. Weight: 17.500 kg. CE machine.

Deutz TCD 4.1 L4 engine.

80 KW.

3th and 4th hydr. function. 2 point hydr. outriggers.

Blade / Schild. Hydr. elavating cabin.

Airconditioning. Camera.

Atemschutzanlage. Central greasing system.

Polyp: Atlas E322 - 350 Liter - 5 teeth.

Tyres: 10.00-20/7.5 80%. Compact boom: 4800 mm. Loading stick: 2500 mm.

German Machine!

ID NR: 71.