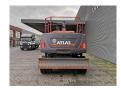

## Atlas 160 MH Topcondition German Machine!

## **Beschrijving**

Schade: schadevrij

Atlas 160 MH.

Year: 2017. Hours: 5657. Weight: 17.500 kg. CE machine.

Deutz TCD 4.1 L4 engine.

80 KW.

3th and 4th hydr. function. 2 point hydr. outriggers.

Blade / Schild. Hydr. elavating cabin.

Airconditioning. Camera.

Atemschutzanlage. Central greasing system.

Polyp: Atlas E322 - 350 Liter - 5 teeth.

Tyres: 10.00-20/7.5 80%. Compact boom: 4800 mm. Loading stick: 2500 mm.

German Machine!

ID NR: 71.