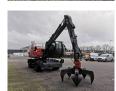

## Atlas 160 MH Topcondition German Machine!

## **Beschrijving**

Schade: schadevrij

Atlas 160 MH.

Year: 2017. Hours: 5657. Weight: 17.500 kg. CE machine.

Deutz TCD 4.1 L4 engine.

80 KW.

3th and 4th hydr. function. 2 point hydr. outriggers.

Blade / Schild. Hydr. elavating cabin.

Airconditioning. Camera.

Atemschutzanlage. Central greasing system.

Polyp: Atlas E322 - 350 Liter - 5 teeth.

Tyres: 10.00-20/7.5 80%. Compact boom: 4800 mm. Loading stick: 2500 mm.

German Machine!

ID NR: 71.