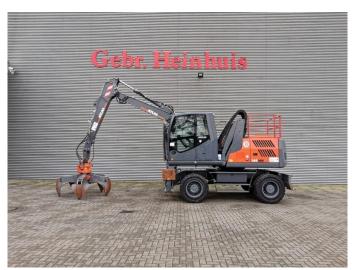

## Atlas 160 MH Topcondition German Machine!

## **Beschrijving**

Schade: schadevrij

Atlas 160 MH.

Year: 2017. Hours: 5657. Weight: 17.500 kg. CE machine.

Deutz TCD 4.1 L4 engine.

80 KW.

3th and 4th hydr. function. 2 point hydr. outriggers.

Blade / Schild. Hydr. elavating cabin.

Airconditioning. Camera.

Atemschutzanlage. Central greasing system.

Polyp: Atlas E322 - 350 Liter - 5 teeth.

Tyres: 10.00-20/7.5 80%. Compact boom: 4800 mm. Loading stick: 2500 mm.

German Machine!

ID NR: 71.