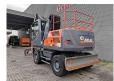

## Atlas 160 MH Topcondition German Machine!

## **Beschrijving**

Schade: schadevrij

Atlas 160 MH.

Year: 2017. Hours: 5657. Weight: 17.500 kg. CE machine.

Deutz TCD 4.1 L4 engine.

80 KW.

3th and 4th hydr. function. 2 point hydr. outriggers.

Blade / Schild. Hydr. elavating cabin.

Airconditioning. Camera.

Atemschutzanlage. Central greasing system.

Polyp: Atlas E322 - 350 Liter - 5 teeth.

Tyres: 10.00-20/7.5 80%. Compact boom: 4800 mm. Loading stick: 2500 mm.

German Machine!

ID NR: 71.