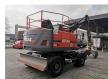

## Atlas 160 MH Topcondition German Machine!

## **Beschrijving**

Schade: schadevrij

Atlas 160 MH.

Year: 2017. Hours: 5657. Weight: 17.500 kg. CE machine.

Deutz TCD 4.1 L4 engine.

80 KW.

3th and 4th hydr. function. 2 point hydr. outriggers.

Blade / Schild. Hydr. elavating cabin.

Airconditioning. Camera.

Atemschutzanlage. Central greasing system.

Polyp: Atlas E322 - 350 Liter - 5 teeth.

Tyres: 10.00-20/7.5 80%. Compact boom: 4800 mm. Loading stick: 2500 mm.

German Machine!

ID NR: 71.