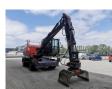

## Atlas 160 MH German Machine!

## **Beschrijving**

Schade: schadevrij

Atlas 160 MH.

Year: 2015. Hours: 7223. Weight: 17.500 kg. CE machine.

Deutz TCD 4.1 L4 engine.

80 KW.

2 point outriggers.
Blade / Schild.
Airconditioning.
Camera.
Hydr. elevating cabin.
3th, 4th and 5th hydr. function.
Central greasing system.
Compact boom: 4800 mm.
Loading stick: 2500 mm.

Tyres: 10.00-20.

Original Atlas 2 shell grab.

German Machine!

ID NR: 164.

The General Terms and Conditions of Heinhuis are applicable to all adverts, offers and quotations by Heinhuis, all agreements entered into by Heinhuis and the negotiations preceding them. By any form of response you accept the applicability of the General Terms and Conditions of Heinhuis and you declare that you have taken note of these General Terms and Conditions. Our prices are export netto prices.