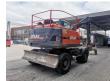

## Atlas 160 MH German Machine!

## **Beschrijving**

Schade: schadevrij

Atlas 160 MH.

Year: 2015. Hours: 7223. Weight: 17.500 kg. CE machine.

Deutz TCD 4.1 L4 engine.

80 KW.

2 point outriggers.
Blade / Schild.
Airconditioning.
Camera.
Hydr. elevating cabin.
3th, 4th and 5th hydr. function.
Central greasing system.
Compact boom: 4800 mm.
Loading stick: 2500 mm.

Tyres: 10.00-20.

Original Atlas 2 shell grab.

German Machine!

ID NR: 164.

The General Terms and Conditions of Heinhuis are applicable to all adverts, offers and quotations by Heinhuis, all agreements entered into by Heinhuis and the negotiations preceding them. By any form of response you accept the applicability of the General Terms and Conditions of Heinhuis and you declare that you have taken note of these General Terms and Conditions. Our prices are export netto prices.