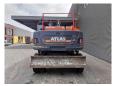

## Atlas 160 MH German Machine!

## **Beschrijving**

Schade: schadevrij

Atlas 160 MH.

Year: 2015. Hours: 7223. Weight: 17.500 kg. CE machine.

Deutz TCD 4.1 L4 engine.

80 KW.

2 point outriggers.
Blade / Schild.
Airconditioning.
Camera.
Hydr. elevating cabin.
3th, 4th and 5th hydr. function.
Central greasing system.
Compact boom: 4800 mm.
Loading stick: 2500 mm.

Tyres: 10.00-20.

Original Atlas 2 shell grab.

German Machine!

ID NR: 164.

The General Terms and Conditions of Heinhuis are applicable to all adverts, offers and quotations by Heinhuis, all agreements entered into by Heinhuis and the negotiations preceding them. By any form of response you accept the applicability of the General Terms and Conditions of Heinhuis and you declare that you have taken note of these General Terms and Conditions. Our prices are export netto prices.