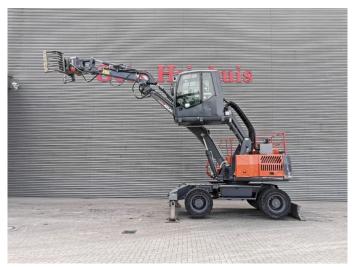

## Atlas 160 MH German Machine!

## **Beschrijving**

Schade: schadevrij

Atlas 160 MH.

Year: 2015. Hours: 7223. Weight: 17.500 kg. CE machine.

Deutz TCD 4.1 L4 engine.

80 KW.

2 point outriggers.
Blade / Schild.
Airconditioning.
Camera.
Hydr. elevating cabin.
3th, 4th and 5th hydr. function.
Central greasing system.
Compact boom: 4800 mm.
Loading stick: 2500 mm.

Tyres: 10.00-20.

Original Atlas 2 shell grab.

German Machine!

ID NR: 164.

The General Terms and Conditions of Heinhuis are applicable to all adverts, offers and quotations by Heinhuis, all agreements entered into by Heinhuis and the negotiations preceding them. By any form of response you accept the applicability of the General Terms and Conditions of Heinhuis and you declare that you have taken note of these General Terms and Conditions. Our prices are export netto prices.