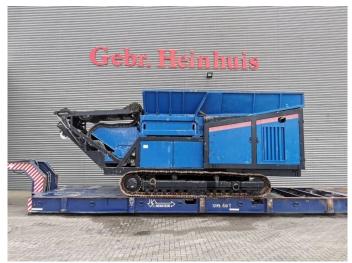

## **Beschrijving**

Schade: schadevrij

Forus HB 396.

Year: 2007. Hours: 6246. Weight: 26.300 kg. CE Machine. Radio Remote Control. Tippable hopper. Caterpillar C11 engine. 350 HP / 261 KW. 2 way convenyor. Pads: 500 mm. UC: 70%.

Nice Machine!

ID NR: 143.

The General Terms and Conditions of Heinhuis are applicable to all adverts, offers and quotations by Heinhuis, all agreements entered into by Heinhuis and the negotiations preceding them. By any form of response you accept the applicability of the General Terms and Conditions of Heinhuis and you declare that you have taken note of these General Terms and Conditions. Our prices are export netto prices.