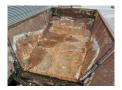

## **Beschrijving**

Schade: schadevrij

Forus HB 396.

Year: 2007. Hours: 6246. Weight: 26.300 kg. CE Machine. Radio Remote Control. Tippable hopper. Caterpillar C11 engine. 350 HP / 261 KW. 2 way convenyor. Pads: 500 mm. UC: 70%.