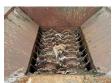

## **Beschrijving**

Schade: schadevrij

Forus HB 396.

Year: 2007. Hours: 6246. Weight: 26.300 kg. CE Machine. Radio Remote Control. Tippable hopper. Caterpillar C11 engine. 350 HP / 261 KW. 2 way convenyor. Pads: 500 mm. UC: 70%.