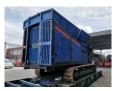

## **Beschrijving**

Schade: schadevrij

Forus HB 396.

Year: 2007. Hours: 6246. Weight: 26.300 kg. CE Machine. Radio Remote Control. Tippable hopper. Caterpillar C11 engine. 350 HP / 261 KW. 2 way convenyor. Pads: 500 mm. UC: 70%.