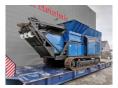

## **Beschrijving**

Schade: schadevrij

Forus HB 396.

Year: 2007. Hours: 6246. Weight: 26.300 kg. CE Machine. Radio Remote Control. Tippable hopper. Caterpillar C11 engine. 350 HP / 261 KW. 2 way convenyor. Pads: 500 mm. UC: 70%.

Nice Machine!

ID NR: 143.

The General Terms and Conditions of Heinhuis are applicable to all adverts, offers and quotations by Heinhuis, all agreements entered into by Heinhuis and the negotiations preceding them. By any form of response you accept the applicability of the General Terms and Conditions of Heinhuis and you declare that you have taken note of these General Terms and Conditions. Our prices are export netto prices.