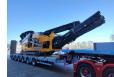

## ROCO 1200S Double deck screener 630 Hours!

## Beschrijving

Schade: schadevrij

Roco 1200S.

Year: 2021. Hours: 630. Weight: 15.600 kg. CE Machine. Remote control on cable. Pads: 300 mm. 2 way convenyor. 2 x side convenyor. Deutz engine. Double deck screening unit. 25x25 mm. 10x10 mm.