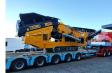

## ROCO 1200S Double deck screener 630 Hours!

## Beschrijving

Schade: schadevrij

Roco 1200S.

Year: 2021. Hours: 630. Weight: 15.600 kg. CE Machine. Remote control on cable. Pads: 300 mm. 2 way convenyor. 2 x side convenyor. Deutz engine. Double deck screening unit. 25x25 mm. 10x10 mm.