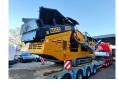

## ROCO 1200S Double deck screener 630 Hours!

## Beschrijving

Schade: schadevrij

Roco 1200S.

Year: 2021. Hours: 630. Weight: 15.600 kg. CE Machine. Remote control on cable. Pads: 300 mm. 2 way convenyor. 2 x side convenyor. Deutz engine. Double deck screening unit. 25x25 mm. 10x10 mm.