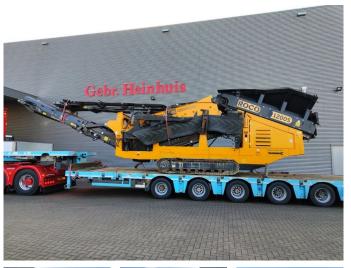

## ROCO 1200S Double deck screener 630 Hours!

## Beschrijving

Schade: schadevrij

Roco 1200S.

Year: 2021. Hours: 630. Weight: 15.600 kg. CE Machine. Remote control on cable. Pads: 300 mm. 2 way convenyor. 2 x side convenyor. Deutz engine. Double deck screening unit. 25x25 mm. 10x10 mm.