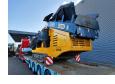

## ROCO 1200S Double deck screener 630 Hours!

## Beschrijving

Schade: schadevrij

Roco 1200S.

Year: 2021. Hours: 630. Weight: 15.600 kg. CE Machine. Remote control on cable. Pads: 300 mm. 2 way convenyor. 2 x side convenyor. Deutz engine. Double deck screening unit. 25x25 mm. 10x10 mm.