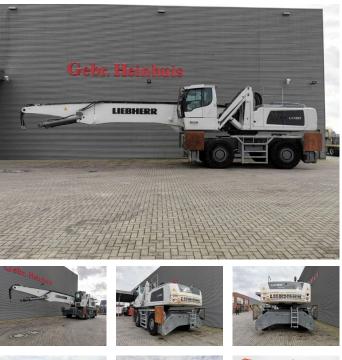

## Liebherr LH 80 M Litronic German Machine!

## Beschrijving

Schade: schadevrij

Liebherr LH 80 M Litronic.

Year: 2019. Hours: 10.395. Max weight: 80.000 kg. CE Machine. Axle load: 1: 47.000 kg. 2: 47.000 kg. 230 KW Liebherr D946 A7-04 engine with EPA! 10 kmh. Hydr. elevating cabin. 4 point oputriggers. Central greasing system. Airconditioning. Camera. Liebherr 5 teeth rotated grab. Compact boom: 12.60 meter. Loading stick: 10 meter. Tyres: 23.5-25.