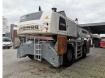

## Liebherr LH 80 M Litronic German Machine!

## Beschrijving

Schade: schadevrij

Liebherr LH 80 M Litronic.

Year: 2019. Hours: 10.395. Max weight: 80.000 kg. CE Machine. Axle load: 1: 47.000 kg. 2: 47.000 kg. 230 KW Liebherr D946 A7-04 engine with EPA! 10 kmh. Hydr. elevating cabin. 4 point oputriggers. Central greasing system. Airconditioning. Camera. Liebherr 5 teeth rotated grab. Compact boom: 12.60 meter. Loading stick: 10 meter. Tyres: 23.5-25.