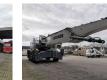

## Liebherr LH 80 M Litronic German Machine!

## Beschrijving

Schade: schadevrij

Liebherr LH 80 M Litronic.

Year: 2019. Hours: 10.395. Max weight: 80.000 kg. CE Machine. Axle load: 1: 47.000 kg. 2: 47.000 kg. 230 KW Liebherr D946 A7-04 engine with EPA! 10 kmh. Hydr. elevating cabin. 4 point oputriggers. Central greasing system. Airconditioning. Camera. Liebherr 5 teeth rotated grab. Compact boom: 12.60 meter. Loading stick: 10 meter. Tyres: 23.5-25.