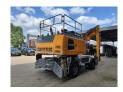

## Liebherr LH 30 M Litronic

## **Beschrijving**

Schade: schadevrij

Liebherr LH 30 M Litronic.

Year: 2020. Hours: 6649.

Max weight: 32.000 kg.

CE Machine. Axle load: 1: 20.000 kg. 2: 19.000 kg.

140 KW Liebherr D934 A7.25 engine.

Max speed: 12 kmh. Hydr. elevating cabin.

Camera.
Airconditioning.
4 point outriggers.
Central greasing system.
3th and 4th hydr. function.

Ad Blue.

Compact boom: 6800 mm.

Stick: 5000 mm. Tyres: 10.00-20.

ID NR: 235.

The General Terms and Conditions of Heinhuis are applicable to all adverts, offers and quotations by Heinhuis, all agreements entered into by Heinhuis and the negotiations preceding them. By any form of response you accept the applicability of the General Terms and Conditions of Heinhuis and you declare that you have taken note of these General Terms and Conditions. Our prices are export netto prices.