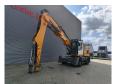

## Liebherr LH 30 M Litronic

## **Beschrijving**

Schade: schadevrij

Liebherr LH 30 M Litronic.

Year: 2020. Hours: 6649.

Max weight: 32.000 kg.

CE Machine. Axle load: 1: 20.000 kg. 2: 19.000 kg.

140 KW Liebherr D934 A7.25 engine.

Max speed: 12 kmh. Hydr. elevating cabin.

Camera.
Airconditioning.
4 point outriggers.
Central greasing system.
3th and 4th hydr. function.

Ad Blue.

Compact boom: 6800 mm.

Stick: 5000 mm. Tyres: 10.00-20.

ID NR: 235.

The General Terms and Conditions of Heinhuis are applicable to all adverts, offers and quotations by Heinhuis, all agreements entered into by Heinhuis and the negotiations preceding them. By any form of response you accept the applicability of the General Terms and Conditions of Heinhuis and you declare that you have taken note of these General Terms and Conditions. Our prices are export netto prices.