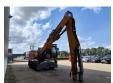

## Liebherr LH 30 M Litronic

## **Beschrijving**

Schade: schadevrij

Liebherr LH 30 M Litronic.

Year: 2020. Hours: 6649.

Max weight: 32.000 kg.

CE Machine. Axle load: 1: 20.000 kg. 2: 19.000 kg.

140 KW Liebherr D934 A7.25 engine.

Max speed: 12 kmh. Hydr. elevating cabin.

Camera.
Airconditioning.
4 point outriggers.
Central greasing system.
3th and 4th hydr. function.

Ad Blue.

Compact boom: 6800 mm.

Stick: 5000 mm. Tyres: 10.00-20.

ID NR: 235.

The General Terms and Conditions of Heinhuis are applicable to all adverts, offers and quotations by Heinhuis, all agreements entered into by Heinhuis and the negotiations preceding them. By any form of response you accept the applicability of the General Terms and Conditions of Heinhuis and you declare that you have taken note of these General Terms and Conditions. Our prices are export netto prices.