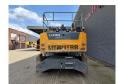

## Liebherr LH 30 M Litronic

## **Beschrijving**

Schade: schadevrij

Liebherr LH 30 M Litronic.

Year: 2020. Hours: 6649.

Max weight: 32.000 kg.

CE Machine. Axle load: 1: 20.000 kg. 2: 19.000 kg.

140 KW Liebherr D934 A7.25 engine.

Max speed: 12 kmh. Hydr. elevating cabin.

Camera.
Airconditioning.
4 point outriggers.
Central greasing system.
3th and 4th hydr. function.

Ad Blue.

Compact boom: 6800 mm.

Stick: 5000 mm. Tyres: 10.00-20.

ID NR: 235.

The General Terms and Conditions of Heinhuis are applicable to all adverts, offers and quotations by Heinhuis, all agreements entered into by Heinhuis and the negotiations preceding them. By any form of response you accept the applicability of the General Terms and Conditions of Heinhuis and you declare that you have taken note of these General Terms and Conditions. Our prices are export netto prices.