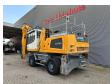

## Liebherr LH 30 M Litronic

## **Beschrijving**

Schade: schadevrij

Liebherr LH 30 M Litronic.

Year: 2020. Hours: 6649.

Max weight: 32.000 kg.

CE Machine. Axle load: 1: 20.000 kg. 2: 19.000 kg.

140 KW Liebherr D934 A7.25 engine.

Max speed: 12 kmh. Hydr. elevating cabin.

Camera.
Airconditioning.
4 point outriggers.
Central greasing system.
3th and 4th hydr. function.

Ad Blue.

Compact boom: 6800 mm.

Stick: 5000 mm. Tyres: 10.00-20.

ID NR: 235.

The General Terms and Conditions of Heinhuis are applicable to all adverts, offers and quotations by Heinhuis, all agreements entered into by Heinhuis and the negotiations preceding them. By any form of response you accept the applicability of the General Terms and Conditions of Heinhuis and you declare that you have taken note of these General Terms and Conditions. Our prices are export netto prices.