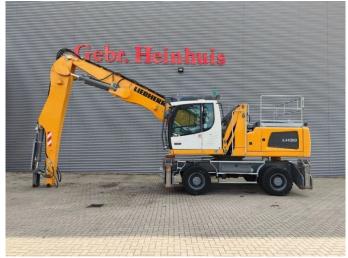

## Liebherr LH 30 M Litronic

## **Beschrijving**

Schade: schadevrij

Liebherr LH 30 M Litronic.

Year: 2020. Hours: 6649.

Max weight: 32.000 kg.

CE Machine. Axle load: 1: 20.000 kg. 2: 19.000 kg.

140 KW Liebherr D934 A7.25 engine.

Max speed: 12 kmh. Hydr. elevating cabin.

Camera.
Airconditioning.
4 point outriggers.
Central greasing system.
3th and 4th hydr. function.

Ad Blue.

Compact boom: 6800 mm.

Stick: 5000 mm. Tyres: 10.00-20.

ID NR: 235.

The General Terms and Conditions of Heinhuis are applicable to all adverts, offers and quotations by Heinhuis, all agreements entered into by Heinhuis and the negotiations preceding them. By any form of response you accept the applicability of the General Terms and Conditions of Heinhuis and you declare that you have taken note of these General Terms and Conditions. Our prices are export netto prices.