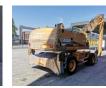

## Case WX 210 7700 Hours German Machine!

## Beschrijving

Schade: schadevrij

Case WX 210.

Year: 2008. Hours: 7693. Max weight: 24.000 kg. CE machine. Axle load: 1: 12.000 kg. 2: 12.000 kg. 129 KW. 20 KMH. 4 point outriggers. Hydr. elavating cabin. Airconditioning. Central greasing system. 3th and 4th hydr. functions. Compact boom: 6300 mm. Loading stick: 4750 mm. Tyres: 12.00-20 Full Rubber.