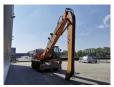

## Case WX 210 7700 Hours German Machine!

## Beschrijving

Schade: schadevrij

Case WX 210.

Year: 2008. Hours: 7693. Max weight: 24.000 kg. CE machine. Axle load: 1: 12.000 kg. 2: 12.000 kg. 129 KW. 20 KMH. 4 point outriggers. Hydr. elavating cabin. Airconditioning. Central greasing system. 3th and 4th hydr. functions. Compact boom: 6300 mm. Loading stick: 4750 mm. Tyres: 12.00-20 Full Rubber.