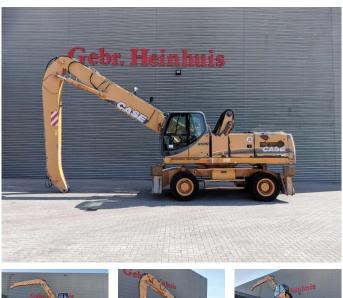

## Case WX 210 7700 Hours German Machine!

## Beschrijving

Schade: schadevrij

Case WX 210.

Year: 2008. Hours: 7693. Max weight: 24.000 kg. CE machine. Axle load: 1: 12.000 kg. 2: 12.000 kg. 129 KW. 20 KMH. 4 point outriggers. Hydr. elavating cabin. Airconditioning. Central greasing system. 3th and 4th hydr. functions. Compact boom: 6300 mm. Loading stick: 4750 mm. Tyres: 12.00-20 Full Rubber.