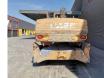

## Case WX 210 7700 Hours German Machine!

## Beschrijving

Schade: schadevrij

Case WX 210.

Year: 2008. Hours: 7693. Max weight: 24.000 kg. CE machine. Axle load: 1: 12.000 kg. 2: 12.000 kg. 129 KW. 20 KMH. 4 point outriggers. Hydr. elavating cabin. Airconditioning. Central greasing system. 3th and 4th hydr. functions. Compact boom: 6300 mm. Loading stick: 4750 mm. Tyres: 12.00-20 Full Rubber.