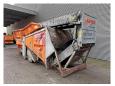

## Arjes VZ 760 D Raptor XL Liftaxle Radio Remote!

## **Beschrijving**

Schade: schadevrij

Arjes VZ 760 D Raptor XL.

Year: 2008. Hours: 5433. Weight: 15.000 kg. CE machine.

261 KW Caterpillar engine.

Liftaxle.

Hooklift system.

3 way convenyor.

Tippable hopper.

Radio remote Control.

ID NR: 377.

The General Terms and Conditions of Heinhuis are applicable to all adverts, offers and quotations by Heinhuis, all agreements entered into by Heinhuis and the negotiations preceding them. By any form of response you accept the applicability of the General Terms and Conditions of Heinhuis and you declare that you have taken note of these General Terms and Conditions. Our prices are export netto prices.