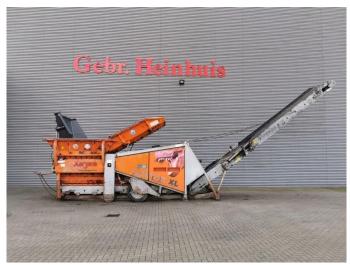

## Arjes VZ 760 D Raptor XL Liftaxle Radio Remote!

## **Beschrijving**

Schade: schadevrij

Arjes VZ 760 D Raptor XL.

Year: 2008. Hours: 5433. Weight: 15.000 kg. CE machine.

261 KW Caterpillar engine.

Liftaxle.

Hooklift system.

3 way convenyor.

Tippable hopper.

Radio remote Control.

ID NR: 377.

The General Terms and Conditions of Heinhuis are applicable to all adverts, offers and quotations by Heinhuis, all agreements entered into by Heinhuis and the negotiations preceding them. By any form of response you accept the applicability of the General Terms and Conditions of Heinhuis and you declare that you have taken note of these General Terms and Conditions. Our prices are export netto prices.