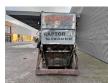

## Arjes VZ 760 D Raptor XL Liftaxle Radio Remote!

## **Beschrijving**

Schade: schadevrij

Arjes VZ 760 D Raptor XL.

Year: 2008. Hours: 5433. Weight: 15.000 kg. CE machine.

261 KW Caterpillar engine.

Liftaxle.

Hooklift system.

3 way convenyor.

Tippable hopper.

Radio remote Control.

ID NR: 377.

The General Terms and Conditions of Heinhuis are applicable to all adverts, offers and quotations by Heinhuis, all agreements entered into by Heinhuis and the negotiations preceding them. By any form of response you accept the applicability of the General Terms and Conditions of Heinhuis and you declare that you have taken note of these General Terms and Conditions. Our prices are export netto prices.