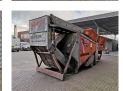

## Arjes VZ 760 D Raptor XL Liftaxle Radio Remote!

## **Beschrijving**

Schade: schadevrij

Arjes VZ 760 D Raptor XL.

Year: 2008. Hours: 5433. Weight: 15.000 kg. CE machine.

261 KW Caterpillar engine.

Liftaxle.

Hooklift system.

3 way convenyor.

Tippable hopper.

Radio remote Control.

ID NR: 377.

The General Terms and Conditions of Heinhuis are applicable to all adverts, offers and quotations by Heinhuis, all agreements entered into by Heinhuis and the negotiations preceding them. By any form of response you accept the applicability of the General Terms and Conditions of Heinhuis and you declare that you have taken note of these General Terms and Conditions. Our prices are export netto prices.