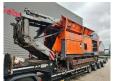

## Arjes VZ 850 DK Radio Remote!

## **Beschrijving**

Schade: schadevrij

Arjes VZ 850 DK.

Year: 2015. Hours: 18.979. CE Machine.

565 KW Volvo penta engine.

3 way convenyor. Radio Remote Control.

Pads: 500 mm. UC: 70%.

ID NR: 55.