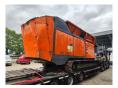

## Arjes VZ 850 DK Radio Remote!

## **Beschrijving**

Schade: schadevrij

Arjes VZ 850 DK.

Year: 2015. Hours: 18.979. CE Machine.

565 KW Volvo penta engine.

3 way convenyor. Radio Remote Control.

Pads: 500 mm. UC: 70%.

ID NR: 55.