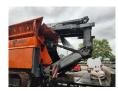

## Arjes VZ 850 DK Radio Remote!

## **Beschrijving**

Schade: schadevrij

Arjes VZ 850 DK.

Year: 2015. Hours: 18.979. CE Machine.

565 KW Volvo penta engine.

3 way convenyor. Radio Remote Control.

Pads: 500 mm. UC: 70%.

ID NR: 55.