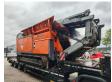

## Arjes VZ 850 DK Radio Remote!

## **Beschrijving**

Schade: schadevrij

Arjes VZ 850 DK.

Year: 2015. Hours: 18.979. CE Machine.

565 KW Volvo penta engine.

3 way convenyor. Radio Remote Control.

Pads: 500 mm. UC: 70%.

ID NR: 55.