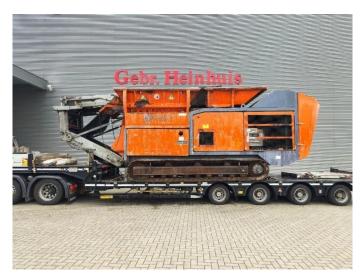

## Arjes VZ 850 DK Radio Remote!

## **Beschrijving**

Schade: schadevrij

Arjes VZ 850 DK.

Year: 2015. Hours: 18.979. CE Machine.

565 KW Volvo penta engine.

3 way convenyor. Radio Remote Control.

Pads: 500 mm. UC: 70%.

ID NR: 55.