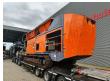

## Arjes VZ 850 DK Radio Remote!

## **Beschrijving**

Schade: schadevrij

Arjes VZ 850 DK.

Year: 2015. Hours: 18.979. CE Machine.

565 KW Volvo penta engine.

3 way convenyor. Radio Remote Control.

Pads: 500 mm. UC: 70%.

ID NR: 55.