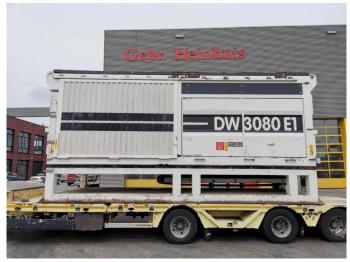

## Doppstadt DW 3080 E1 Full Electric!

## **Beschrijving**

Schade: schadevrij

Doppstadt DW 3080 E1.

Year: 1999. Hours: 14.817.

Weight: circa 28.000 kg.

CE Machine. Full electric!

Including: Transport belt, Hopper and Operating panel!

German Machine!