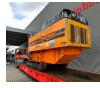

## **Doppstadt** DW2080K Magnetbelt Radio Remote Topcondition!

## Beschrijving

Schade: schadevrij

Doppstadt DW 2060K.

Year: 2012. Hours: 2143. Weight: 19.500 kg. CE Machine. Magnetbelt. 2 way convenyor. Pads: 400 mm. UC: 80%. Radio Remote Control.

ID NR: 240.

The General Terms and Conditions of Heinhuis are applicable to all adverts, offers and quotations by Heinhuis, all agreements entered into by Heinhuis and the negotiations preceding them. By any form of response you accept the applicability of the General Terms and Conditions of Heinhuis and you declare that you have taken note of these General Terms and Conditions. Our prices are export netto prices.