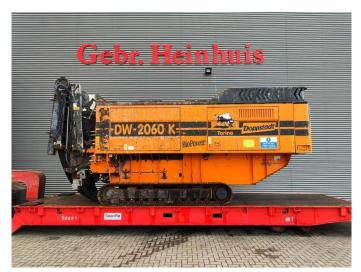

## **Doppstadt** DW2080K Magnetbelt Radio Remote Topcondition!

## Beschrijving

Schade: schadevrij

Doppstadt DW 2060K.

Year: 2012. Hours: 2143. Weight: 19.500 kg. CE Machine. Magnetbelt. 2 way convenyor. Pads: 400 mm. UC: 80%. Radio Remote Control.

ID NR: 240.

The General Terms and Conditions of Heinhuis are applicable to all adverts, offers and quotations by Heinhuis, all agreements entered into by Heinhuis and the negotiations preceding them. By any form of response you accept the applicability of the General Terms and Conditions of Heinhuis and you declare that you have taken note of these General Terms and Conditions. Our prices are export netto prices.