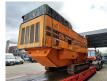

## **Doppstadt** DW2080K Magnetbelt Radio Remote Topcondition!

## Beschrijving

Schade: schadevrij

Doppstadt DW 2060K.

Year: 2012. Hours: 2143. Weight: 19.500 kg. CE Machine. Magnetbelt. 2 way convenyor. Pads: 400 mm. UC: 80%. Radio Remote Control.

ID NR: 240.

The General Terms and Conditions of Heinhuis are applicable to all adverts, offers and quotations by Heinhuis, all agreements entered into by Heinhuis and the negotiations preceding them. By any form of response you accept the applicability of the General Terms and Conditions of Heinhuis and you declare that you have taken note of these General Terms and Conditions. Our prices are export netto prices.