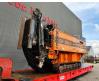

## **Doppstadt** DW2080K Magnetbelt Radio Remote Topcondition!

## Beschrijving

Schade: schadevrij

Doppstadt DW 2060K.

Year: 2012. Hours: 2143. Weight: 19.500 kg. CE Machine. Magnetbelt. 2 way convenyor. Pads: 400 mm. UC: 80%. Radio Remote Control.

ID NR: 240.

The General Terms and Conditions of Heinhuis are applicable to all adverts, offers and quotations by Heinhuis, all agreements entered into by Heinhuis and the negotiations preceding them. By any form of response you accept the applicability of the General Terms and Conditions of Heinhuis and you declare that you have taken note of these General Terms and Conditions. Our prices are export netto prices.