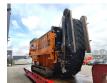

## **Doppstadt** DW2080K Magnetbelt Radio Remote Topcondition!

## Beschrijving

Schade: schadevrij

Doppstadt DW 2060K.

Year: 2012. Hours: 2143. Weight: 19.500 kg. CE Machine. Magnetbelt. 2 way convenyor. Pads: 400 mm. UC: 80%. Radio Remote Control.

ID NR: 240.

The General Terms and Conditions of Heinhuis are applicable to all adverts, offers and quotations by Heinhuis, all agreements entered into by Heinhuis and the negotiations preceding them. By any form of response you accept the applicability of the General Terms and Conditions of Heinhuis and you declare that you have taken note of these General Terms and Conditions. Our prices are export netto prices.